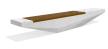

## CONCRETE BENCH 321 PS polished aggregate

**Bracket Steel:** 

RAL 702...

**Tags Stainless** Steel:

81 AISI...

**Base Natural** Marble aggregates:

31 White 34 Scatter

35 Grey

Stylish design solution that relies on the proportion and balance between two different materials. The bench is made of high quality reinforced fiber concrete and polished aggregate. The structural marble and granite stones being natural have the potential for different color combinations. Additional treatment of the polished surface with a protec ...

Diameter: 330.0 cm Length: 50.0 cm Height: 45.0 cm

AR/VR

**WEBSITE** 

AR/VR

WEBSITE