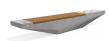

## CONCRETE BENCH 321 PS polished aggregate

**Bracket Steel:** 

RAL 702...

**Tags Stainless** Steel:

81 AISI...

**Base Natural** Marble aggregates:

31 White 34 Scatter

35 Grey

Stylish design solution that relies on the proportion and balance between two different materials. The bench is made of high quality reinforced fiber concrete and polished aggregate. The structural marble and granite stones being natural have the potential for different color combinations. Additional treatment of the polished surface with a protec ...

Diameter: 330.0 cm Length: 50.0 cm Height: 45.0 cm

AR/VR

**WEBSITE** 

AR/VR

WEBSITE