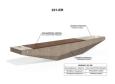

## CONCRETE BENCH 321 PS polished aggregate

**Bracket Steel:** 

RAL 702...

**Tags Stainless** Steel:

81 AISI...

**Base Natural** Marble aggregates:

31 White 34 Scatter

35 Grey

Stylish design solution that relies on the proportion and balance between two different materials. The bench is made of high quality reinforced fiber concrete and polished aggregate. The structural marble and granite stones being natural have the potential for different color combinations. Additional treatment of the polished surface with a protec ...

Diameter: 330.0 cm Length: 50.0 cm Height: 45.0 cm

AR/VR

**WEBSITE** 

AR/VR

WEBSITE