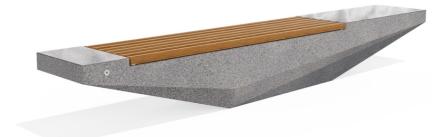

## CONCRETE BENCH 321 PS polished aggregate

**Bracket Steel:** 

RAL 702...

**Tags Stainless** Steel:

81 AISI...

**Base Natural** Marble aggregates:

31 White 34 Scatter

35 Grey

Stylish design solution that relies on the proportion and balance between two different materials. The bench is made of high quality reinforced fiber concrete and polished aggregate. The structural marble and granite stones being natural have the potential for different color combinations. Additional treatment of the polished surface with a protec ...

Diameter: 330.0 cm Length: 50.0 cm Height: 45.0 cm

AR/VR

**WEBSITE** 

AR/VR

WEBSITE