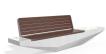

## CONCRETE BENCH 322 PS polished aggregate

**Bracket Steel:** 

RAL 702...

**Tags Stainless** Steel:

81 AISI...

**Base Natural** Marble aggregates:

22 Brown

34 Scatter

35 Grey

Bench with backrest made out of high-performance concrete and wood . The concrete is with homogenic aggregate structure, reinforced and fiber strengthened. The aggregate structure is made out of natural marble or granite stones. They are of a specific size and can be combined in different colors. The aggregate surface is finely polished and creates ...

AR/VR

**WEBSITE** 

Diameter: 330.0 cm

**Length:** 60.7 cm

**Height:** 88.6 cm

2,539.00€

AR/VR

WEBSITE