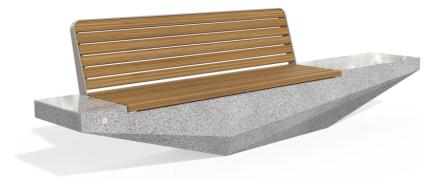

## CONCRETE BENCH 322 PS polished aggregate

**Bracket Steel:** 

RAL 702...

**Tags Stainless** Steel:

81 AISI...

**Base Natural** Marble aggregates:

22 Brown

34 Scatter

35 Grey

Bench with backrest made out of high-performance concrete and wood . The concrete is with homogenic aggregate structure, reinforced and fiber strengthened. The aggregate structure is made out of natural marble or granite stones. They are of a specific size and can be combined in different colors. The aggregate surface is finely polished and creates ...

AR/VR

**WEBSITE** 

Diameter: 330.0 cm

**Length:** 60.7 cm

**Height:** 88.6 cm

2,539.00€

AR/VR

WEBSITE