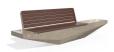

## CONCRETE BENCH 322 PS polished aggregate

**Bracket Steel:** 

RAL 702...

**Tags Stainless** Steel:

81 AISI...

**Base Natural** Marble aggregates:

22 Brown

34 Scatter

35 Grey

Bench with backrest made out of high-performance concrete and wood . The concrete is with homogenic aggregate structure, reinforced and fiber strengthened. The aggregate structure is made out of natural marble or granite stones. They are of a specific size and can be combined in different colors. The aggregate surface is finely polished and creates ...

AR/VR

**WEBSITE** 

Diameter: 330.0 cm

**Length:** 60.7 cm

**Height:** 88.6 cm

2,539.00€

AR/VR

WEBSITE