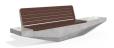

## CONCRETE BENCH 322 PS polished aggregate

**Bracket Steel:** 

RAL 702...

**Tags Stainless** Steel:

81 AISI...

**Base Natural** Marble aggregates:

22 Brown

34 Scatter

35 Grey

Bench with backrest made out of high-performance concrete and wood . The concrete is with homogenic aggregate structure, reinforced and fiber strengthened. The aggregate structure is made out of natural marble or granite stones. They are of a specific size and can be combined in different colors. The aggregate surface is finely polished and creates ...

AR/VR

**WEBSITE** 

Diameter: 330.0 cm

**Length:** 60.7 cm

**Height:** 88.6 cm

2,539.00€

AR/VR

WEBSITE