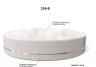

## CONCRETE BENCH 324 ERG sides exposed aggregate

**Bracket Steel:** 

RAL 702...

**Tags Stainless** Steel:

81 AISI...

**Base Natural** Marble aggregates:

51 White 52 Scatter

53 Grey

Stylish design solution that relies on the proportion and balance between two different materials. The bench is made of high quality reinforced fiber concrete and polished aggregate. The structural marble and granite stones being natural have the potential for different color combinations. Additional treatment of the polished surface with a protec ...

Diameter: 230.0 cm **Length:** 230.0 cm

AR/VR **WEBSITE** 

4,422.00€

AR/VR

WEBSITE