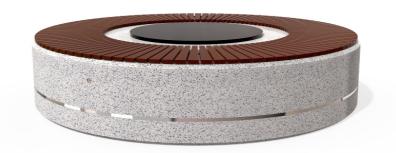

## CONCRETE BENCH 324 ERG sides exposed aggregate

**Bracket Steel:** 

RAL 702...

**Tags Stainless** Steel:

81 AISI...

**Base Natural** Marble aggregates:

51 White 52 Scatter

53 Grey

Stylish design solution that relies on the proportion and balance between two different materials. The bench is made of high quality reinforced fiber concrete and polished aggregate. The structural marble and granite stones being natural have the potential for different color combinations. Additional treatment of the polished surface with a protec ...

Diameter: 230.0 cm **Length:** 230.0 cm

AR/VR **WEBSITE** 

4,422.00€

AR/VR

WEBSITE