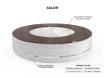

## CONCRETE BENCH 324 ERG sides exposed aggregate

**Bracket Steel:** 

RAL 702...

**Tags Stainless** Steel:

81 AISI...

**Base Natural** Marble aggregates:

51 White 52 Scatter

53 Grey

Stylish design solution that relies on the proportion and balance between two different materials. The bench is made of high quality reinforced fiber concrete and polished aggregate. The structural marble and granite stones being natural have the potential for different color combinations. Additional treatment of the polished surface with a protec ...