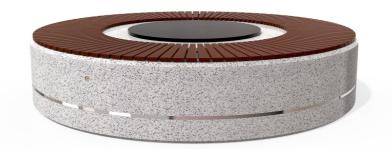

## CONCRETE BENCH 324-ER sides exposed aggregate

RAL 702...

**Tags Stainless** Steel:

81 AISI...

**Base Natural** Marble aggregates:

51 White 52 Scatter

Stylish design solution that relies on the proportion and balance between two different materials. The bench is made of high quality reinforced fiber concrete and polished aggregate. The structural marble and granite stones being natural have the potential for different color combinations. Additional treatment of the polished surface with a protec ...

> Diameter: 230.0 cm **Length:** 230.0 cm

<u>.</u>5 cm

AR/VR **WEBSITE** 

4,108.00€

AR/VR

WEBSITE