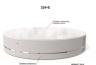

> Diameter: 230.0 cm **Length:** 230.0 cm

<u>.</u>5 cm

AR/VR **WEBSITE** 

4,108.00€

AR/VR

WEBSITE