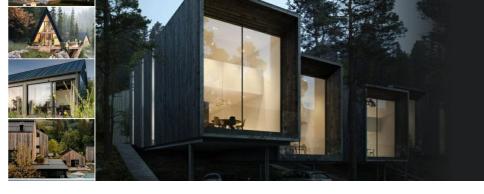

## **CONCRETE BENCH 185**

**BRACKET** Steel:

RAL 702...

**CIRCLE Stainless Steel:** 

81 AISI...

**BASE Natural** Marble aggregates:

22 Brown 31 White

This bench model is part of the product range oriented towards open urban spaces. An elegant extension of concrete bench model 157, combined with the warmth of certified wood. The bench is made of high-performance reinforced fiber concrete and natural aggregate. The structure is finished in different color combinations and consists of natural marbl ...