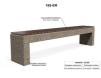

## **CONCRETE BENCH 185**

**BRACKET** Steel:

RAL 702...

**CIRCLE Stainless Steel:** 

81 AISI...

**BASE Natural** Marble aggregates:

22 Brown 31 White

This bench model is part of the product range oriented towards open urban spaces. An elegant extension of concrete bench model 157, combined with the warmth of certified wood. The bench is made of high-performance reinforced fiber concrete and natural aggregate. The structure is finished in different color combinations and consists of natural marbl ...

Diameter: 211.0 cm Length: 36.0 cm Height: 45.0 cm

AR/VR **WEBSITE** 

872.00€

WEBSITE