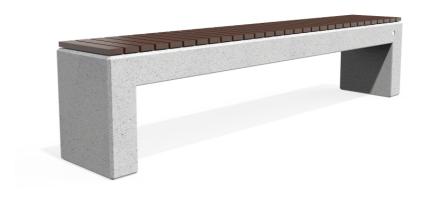

## **CONCRETE BENCH 185**

**BRACKET** Steel:

RAL 702...

**CIRCLE Stainless Steel:** 

81 AISI...

**BASE Natural** Marble aggregates:

22 Brown 31 White

This bench model is part of the product range oriented towards open urban spaces. An elegant extension of concrete bench model 157, combined with the warmth of certified wood. The bench is made of high-performance reinforced fiber concrete and natural aggregate. The structure is finished in different color combinations and consists of natural marbl ...

Diameter: 211.0 cm Length: 36.0 cm Height: 45.0 cm

AR/VR **WEBSITE** 

872.00€

WEBSITE