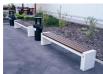

## **CONCRETE BENCH 185**

**BRACKET** Steel:

RAL 702...

**CIRCLE Stainless Steel:** 

81 AISI...

**BASE Natural** Marble aggregates:

22 Brown 31 White

This bench model is part of the product range oriented towards open urban spaces. An elegant extension of concrete bench model 157, combined with the warmth of certified wood. The bench is made of high-performance reinforced fiber concrete and natural aggregate. The structure is finished in different color combinations and consists of natural marbl ...

Diameter: 211.0 cm Length: 36.0 cm Height: 45.0 cm

AR/VR **WEBSITE** 

872.00€

WEBSITE