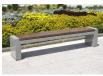

## **CONCRETE BENCH 185**

**BRACKET** Steel:

RAL 702...

**CIRCLE Stainless Steel:** 

81 AISI...

**BASE Natural** Marble aggregates:

22 Brown 31 White

This bench model is part of the product range oriented towards open urban spaces. An elegant extension of concrete bench model 157, combined with the warmth of certified wood. The bench is made of high-performance reinforced fiber concrete and natural aggregate. The structure is finished in different color combinations and consists of natural marbl ...

Diameter: 211.0 cm Length: 36.0 cm Height: 45.0 cm

AR/VR **WEBSITE** 

872.00€

WEBSITE