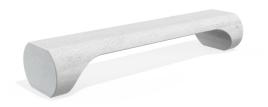

## **CONCRETE BENCH 187**

915.00€

Concrete bench made of high-performance reinforced fiber concrete and natural aggregate of marble or granite stones, in different color combinations. All surfaces are polished and further treated with a protective coating, which makes the product even more resistant to aggressive weather influences. The softness of the clean lines, the horizontal format and the color palette bring a sense of calm and harmony and are a suitable complement to any park and public space.

Diameter: 220.0 cm

Length: 52.0 cm Height: 42.0 cm

Stainless Steel

81 AISI 304

Natural Marble aggregates

22 Brown 31 White 34 Scatter 35 Grey

AR/VR

**WEBSITE** 