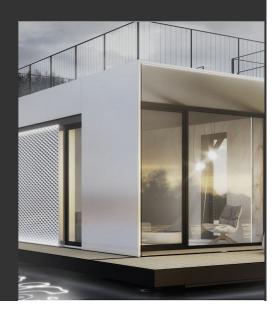

## **Creating Brands** of the Future













## **CONCRETE BENCH 187**

915.00€

Concrete bench made of high-performance reinforced fiber concrete and natural aggregate of marble or granite stones, in different color combinations. All surfaces are polished and further treated with a protective coating, which makes the product even more resistant to aggressive weather influences. The softness of the clean lines, the horizontal format and the color palette bring a sense of calm and harmony and are a suitable complement to any park and public space.

Diameter: 220.0 cm

Length: 52.0 cm Height: 42.0 cm

Stainless Steel

81 AISI 304

Natural Marble aggregates

22 Brown 31 White 34 Scatter 35 Grey



AR/VR



**WEBSITE**