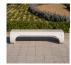

## **CONCRETE BENCH 187**

915.00€

Concrete bench made of high-performance reinforced fiber concrete and natural aggregate of marble or granite stones, in different color combinations. All surfaces are polished and further treated with a protective coating, which makes the product even more resistant to aggressive weather influences. The softness of the clean lines, the horizontal format and the color palette bring a sense of calm and harmony and are a suitable complement to any park and public space.

Diameter: 220.0 cm

Length: 52.0 cm Height: 42.0 cm

Stainless Steel

81 AISI 304

Natural Marble aggregates

22 Brown 31 White 34 Scatter 35 Grey

AR/VR

**WEBSITE** 