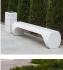

## **CONCRETE BENCH 187**

915.00€

Concrete bench made of high-performance reinforced fiber concrete and natural aggregate of marble or granite stones, in different color combinations. All surfaces are polished and further treated with a protective coating, which makes the product even more resistant to aggressive weather influences. The softness of the clean lines, the horizontal format and the color palette bring a sense of calm and harmony and are a suitable complement to any park and public space.

Diameter: 220.0 cm

Length: 52.0 cm Height: 42.0 cm

Stainless Steel

81 AISI 304

Natural Marble aggregates

22 Brown 31 White 34 Scatter 35 Grey

AR/VR

**WEBSITE** 