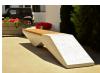

## CONCRETE BENCH 234 PS polished aggregate

**BRACKET** Steel:

RAL 702...

**CIRCLE Stainless Steel:** 

81 AISI...

**BASE Natural** Marble aggregates:

22 Brown 31 White

35 Grev

Stylish design solution that relies on the proportion and balance between two different materials. The bench is made of high quality reinforced fiber concrete and polished aggregate. The structural marble and granite stones being natural have the potential for different color combinations. The concrete bench is combined with certified bamboo hardwo ...

Diameter: 330.0 cm Length: 50.0 cm Height: 45.0 cm

AR/VR

**WEBSITE** 

2,185.00€

AR/VR

WEBSITE