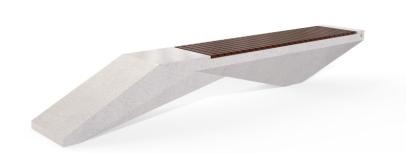

## CONCRETE BENCH 234 PS polished aggregate

**BRACKET** Steel:

RAL 702...

**CIRCLE Stainless Steel:** 

81 AISI...

**BASE Natural** Marble aggregates:

22 Brown 31 White

35 Grev

Stylish design solution that relies on the proportion and balance between two different materials. The bench is made of high quality reinforced fiber concrete and polished aggregate. The structural marble and granite stones being natural have the potential for different color combinations. The concrete bench is combined with certified bamboo hardwo ...

Diameter: 330.0 cm Length: 50.0 cm Height: 45.0 cm

AR/VR

**WEBSITE** 

2,185.00€

AR/VR

WEBSITE