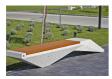

## CONCRETE BENCH 234 PS polished aggregate

**BRACKET** Steel:

RAL 702...

**CIRCLE Stainless Steel:** 

81 AISI...

**BASE Natural** Marble aggregates:

22 Brown 31 White

35 Grev

Stylish design solution that relies on the proportion and balance between two different materials. The bench is made of high quality reinforced fiber concrete and polished aggregate. The structural marble and granite stones being natural have the potential for different color combinations. The concrete bench is combined with certified bamboo hardwo ...

Diameter: 330.0 cm Length: 50.0 cm Height: 45.0 cm

AR/VR

**WEBSITE** 

2,185.00€

AR/VR

WEBSITE