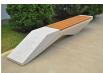

## CONCRETE BENCH 234 PS polished aggregate

**BRACKET** Steel:

RAL 702...

**CIRCLE Stainless Steel:** 

81 AISI...

**BASE Natural** Marble aggregates:

22 Brown 31 White

35 Grev

Stylish design solution that relies on the proportion and balance between two different materials. The bench is made of high quality reinforced fiber concrete and polished aggregate. The structural marble and granite stones being natural have the potential for different color combinations. The concrete bench is combined with certified bamboo hardwo ...

Diameter: 330.0 cm Length: 50.0 cm Height: 45.0 cm

AR/VR

**WEBSITE** 

2,185.00€

AR/VR

WEBSITE