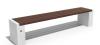

## CONCRETE BENCH 238 ES exposed aggregate

**CIRCLE Stainless Steel:** 

81 AISI...

**BOLT Stainless** 

Steel:

81 AISI...

**BASE Natural** Marble aggregates:

51 White

53 Grey

Concrete bench with backrest and seating area made out of certified wood. The legs are produced of high-performance reinforced fiber concrete and natural aggregate. The aggregate structure is a combination of natural marble or granite stones of a certain size in different color combinations. The concrete surface has a characteristic fine relief. ...

Diameter: 200.0 cm Length: 38.0 cm Height: 42.0 cm

AR/VR **WEBSITE** 

AR/VR

WEBSITE