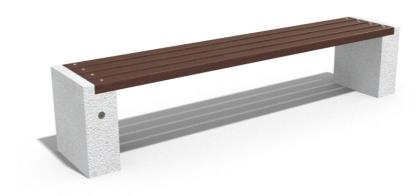

## CONCRETE BENCH 238 ES exposed aggregate

**CIRCLE Stainless Steel:** 

81 AISI...

**BOLT Stainless** 

Steel:

81 AISI...

**BASE Natural** Marble aggregates:

51 White

53 Grey

Concrete bench with backrest and seating area made out of certified wood. The legs are produced of high-performance reinforced fiber concrete and natural aggregate. The aggregate structure is a combination of natural marble or granite stones of a certain size in different color combinations. The concrete surface has a characteristic fine relief. ...

Diameter: 200.0 cm Length: 38.0 cm Height: 42.0 cm

AR/VR **WEBSITE** 

AR/VR

WEBSITE