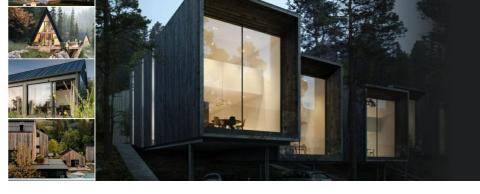

53 Grey

Concrete bench with backrest and seating area made out of certified wood. The legs are produced of high-performance reinforced fiber concrete and natural aggregate. The aggregate structure is a combination of natural marble or granite stones of a certain size in different color combinations. The concrete surface has a characteristic fine relief. ...