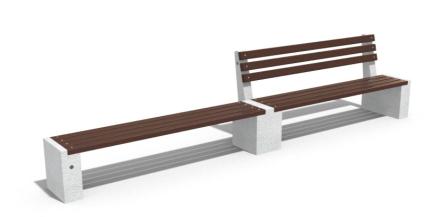

51 White

52 Scatter

Bench 239 is an elegant combination blending the comfort and warmth of the wood and the strength and stability of the concrete. The construction is supported by three legs made of high-performance fiber concrete and natural mosaic. The aggregate structure consists of natural marble or granite stones of a certain size and color variations. The concr...

Diameter: 400.0 cm Length: 63.0 cm Height: 87.0 cm

AR/VR

**WEBSITE** 

AR/VR

WEBSITE