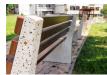

## CONCRETE BENCH 239 ES exposed aggregate

**BOLT Stainless** 

Steel:

81 AISI...

**BOLT001** 

**Stainless Steel:** 

81 AISI...

**BASE Natural** Marble aggregates:

51 White

52 Scatter

Bench 239 is an elegant combination blending the comfort and warmth of the wood and the strength and stability of the concrete. The construction is supported by three legs made of high-performance fiber concrete and natural mosaic. The aggregate structure consists of natural marble or granite stones of a certain size and color variations. The concr...