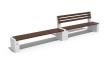

## CONCRETE BENCH 239 ES exposed aggregate

**BOLT Stainless** 

Steel:

81 AISI...

**BOLT001** 

**Stainless Steel:** 

81 AISI...

**BASE Natural** Marble aggregates:

51 White

52 Scatter

Bench 239 is an elegant combination blending the comfort and warmth of the wood and the strength and stability of the concrete. The construction is supported by three legs made of high-performance fiber concrete and natural mosaic. The aggregate structure consists of natural marble or granite stones of a certain size and color variations. The concr...

Diameter: 400.0 cm Length: 63.0 cm Height: 87.0 cm

AR/VR

**WEBSITE** 

AR/VR

WEBSITE