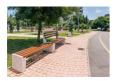

## CONCRETE BENCH 239 ES exposed aggregate

**BOLT Stainless** 

Steel:

81 AISI...

**BOLT001** 

**Stainless Steel:** 

81 AISI...

**BASE Natural** Marble aggregates:

51 White

52 Scatter

Bench 239 is an elegant combination blending the comfort and warmth of the wood and the strength and stability of the concrete. The construction is supported by three legs made of high-performance fiber concrete and natural mosaic. The aggregate structure consists of natural marble or granite stones of a certain size and color variations. The concr...