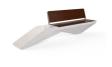

## CONCRETE BENCH 246 PS polished aggregate

**BRACKET** Steel:

RAL 702...

**CIRCLE Stainless Steel:** 

81 AISI...

**BASE Natural** Marble aggregates:

22 Brown

31 White 34 Scatter

Bench with backrest made out of high-performance concrete and exotic, hardwood - bamboo. The concrete is with homogenic aggregate structure, reinforced and fiber strengthened. The aggregate structure is made out of natural marble or granite stones. They are of a specific size and can be combined in different colors. The aggregate surface is finely ...

> Diameter: 330.0 cm Length: 61.0 cm Height: 45.0 cm

> > 2,494.00€

AR/VR

**WEBSITE** 