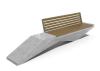

## CONCRETE BENCH 246 PS polished aggregate

**BRACKET** Steel:

RAL 702...

**CIRCLE Stainless Steel:** 

81 AISI...

**BASE Natural** Marble aggregates:

22 Brown

31 White 34 Scatter

Bench with backrest made out of high-performance concrete and exotic, hardwood - bamboo. The concrete is with homogenic aggregate structure, reinforced and fiber strengthened. The aggregate structure is made out of natural marble or granite stones. They are of a specific size and can be combined in different colors. The aggregate surface is finely ...

> Diameter: 330.0 cm Length: 61.0 cm Height: 45.0 cm

> > 2,494.00€

AR/VR

**WEBSITE** 