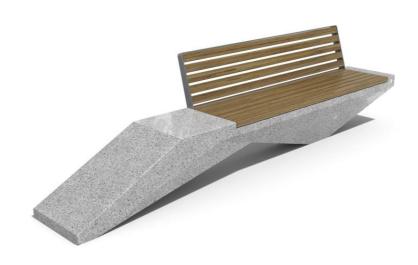

## CONCRETE BENCH 246 PS polished aggregate

**BRACKET** Steel:

RAL 702...

**CIRCLE Stainless Steel:** 

81 AISI...

**BASE Natural** Marble aggregates:

22 Brown

31 White 34 Scatter

Bench with backrest made out of high-performance concrete and exotic, hardwood - bamboo. The concrete is with homogenic aggregate structure, reinforced and fiber strengthened. The aggregate structure is made out of natural marble or granite stones. They are of a specific size and can be combined in different colors. The aggregate surface is finely ...

> Diameter: 330.0 cm Length: 61.0 cm Height: 45.0 cm

> > 2,494.00€

AR/VR

**WEBSITE** 