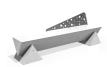

## CONCRETE BENCH 277 PS polished aggregate

81 AISI...

**CIRCLE Stainless Steel:** 

81 AISI...

**LOGO Stainless** Steel:

81 AISI...

Concrete bench with backrest made of high-performance reinforced fiber concrete aggregate of natural marble or granite stones, in different color combinations. All surfaces are polished and further protective coating, which makes the product even more resistant to aggressive weather conditions, reduces dirt deposition and improves the hydrophobic p...