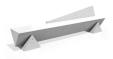

## CONCRETE BENCH 277 PS polished aggregate

81 AISI...

**CIRCLE Stainless Steel:** 

81 AISI...

**LOGO Stainless** Steel:

81 AISI...

Concrete bench with backrest made of high-performance reinforced fiber concrete aggregate of natural marble or granite stones, in different color combinations. All surfaces are polished and further protective coating, which makes the product even more resistant to aggressive weather conditions, reduces dirt deposition and improves the hydrophobic p...