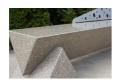

## CONCRETE BENCH 277 PS polished aggregate

81 AISI...

**CIRCLE Stainless Steel:** 

81 AISI...

**LOGO Stainless** Steel:

81 AISI...

Concrete bench with backrest made of high-performance reinforced fiber concrete aggregate of natural marble or granite stones, in different color combinations. All surfaces are polished and further protective coating, which makes the product even more resistant to aggressive weather conditions, reduces dirt deposition and improves the hydrophobic p...