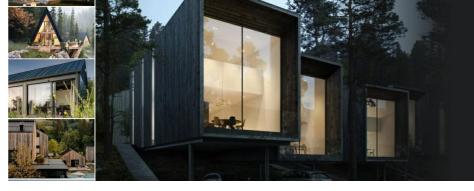

## CONCRETE BENCH 277 PS polished aggregate

81 AISI...

**CIRCLE Stainless Steel:** 

81 AISI...

**LOGO Stainless** Steel:

81 AISI...

Concrete bench with backrest made of high-performance reinforced fiber concrete aggregate of natural marble or granite stones, in different color combinations. All surfaces are polished and further protective coating, which makes the product even more resistant to aggressive weather conditions, reduces dirt deposition and improves the hydrophobic p...