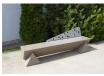

## CONCRETE BENCH 277 PS polished aggregate

81 AISI...

**CIRCLE Stainless Steel:** 

81 AISI...

**LOGO Stainless** Steel:

81 AISI...

Concrete bench with backrest made of high-performance reinforced fiber concrete aggregate of natural marble or granite stones, in different color combinations. All surfaces are polished and further protective coating, which makes the product even more resistant to aggressive weather conditions, reduces dirt deposition and improves the hydrophobic p...

....

Diameter: 230.0 cm Length: 45.0 cm **Height:** 79.0 cm

AR/VR **WEBSITE** 

1,880.00€

AR/VR

WEBSITE