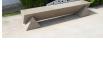

## CONCRETE BENCH 277 PS polished aggregate

81 AISI...

**CIRCLE Stainless Steel:** 

81 AISI...

**LOGO Stainless** Steel:

81 AISI...

Concrete bench with backrest made of high-performance reinforced fiber concrete aggregate of natural marble or granite stones, in different color combinations. All surfaces are polished and further protective coating, which makes the product even more resistant to aggressive weather conditions, reduces dirt deposition and improves the hydrophobic p...

....

Diameter: 230.0 cm Length: 45.0 cm **Height:** 79.0 cm

AR/VR **WEBSITE** 

1,880.00€

AR/VR

WEBSITE