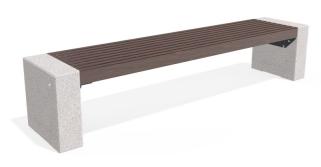

## **CONCRETE BENCH 332 ES** exposed aggregate

554.00€

Concrete bench with backrest and seating area made out of certified wood. The legs are produced of high-performance reinforced fiber concrete and natural aggregate. The aggregate structure is a combination of natural marble or granite stones of a certain size in different color combinations. The concrete surface has a characteristic fine relief. The addition of protective coating on concrete and wood components makes the product even more resistant to aggressive weather conditions. A bench that brings together the universal vibrancy of the modern urban life and is complementary to any landscape design.

Diameter: 150.0 cm

Length: 54.5 cm Height: 89.0 cm

Steel

RAL 7024 matt

Steel

RAL 7024 matt

Stainless Steel

81 AISI 304

Natural Marble aggregates

42 Brown 51 White 52 Scatter 53 Grey

**Wood Timber** 

61 Pine 62 Walnut 64 Rosewood 65 Oak 66 BAMBOO 67 IROKO

AR/VR WEBSITE