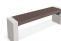

## **CONCRETE BENCH 332 ES** exposed aggregate

554.00€

Concrete bench with backrest and seating area made out of certified wood. The legs are produced of high-performance reinforced fiber concrete and natural aggregate. The aggregate structure is a combination of natural marble or granite stones of a certain size in different color combinations. The concrete surface has a characteristic fine relief. The addition of protective coating on concrete and wood components makes the product even more resistant to aggressive weather conditions. A bench that brings together the universal vibrancy of the modern urban life and is complementary to any landscape design.

Diameter: 150.0 cm

Length: 54.5 cm Height: 89.0 cm

Steel

RAL 7024 matt

Steel

RAL 7024 matt

Stainless Steel

81 AISI 304

Natural Marble aggregates

42 Brown 51 White 52 Scatter 53 Grey

**Wood Timber** 

61 Pine 62 Walnut 64 Rosewood 65 Oak 66 BAMBOO 67 IROKO

AR/VR WEBSITE