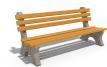

## **CONCRETE BENCH 4**

**BOLT Stainless** Steel:

81 AISI...

**CIRCLE Stainless Steel:** 

**BASE Natural** Marble aggregates:

42 Brown 51 White

52 Scatter 53 Grey

Bench with backrest made of high-performance concrete, natural aggregate and certified wood. The concrete is fiber reinforced. The aggregate structure contains natural marble or granite stones. They can be combined in different colors and are of a specific size. The planks are specially treated, which protects them from rotting and preserves the ma...

Diameter: 190.0 cm Length: 78.5 cm Height: 83.0 cm

AR/VR **WEBSITE** 

420.00€

AR/VR

WEBSITE