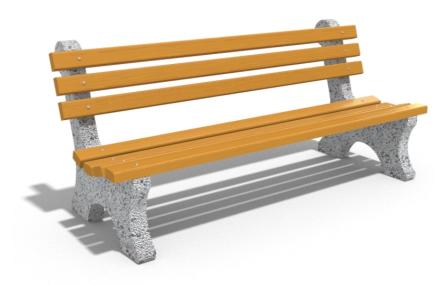

## **CONCRETE BENCH 4**

**BOLT Stainless** Steel:

81 AISI...

**CIRCLE Stainless Steel:** 

**BASE Natural** Marble aggregates:

42 Brown 51 White

52 Scatter 53 Grey

Bench with backrest made of high-performance concrete, natural aggregate and certified wood. The concrete is fiber reinforced. The aggregate structure contains natural marble or granite stones. They can be combined in different colors and are of a specific size. The planks are specially treated, which protects them from rotting and preserves the ma...

Diameter: 190.0 cm Length: 78.5 cm Height: 83.0 cm

AR/VR **WEBSITE** 

420.00€

AR/VR

WEBSITE