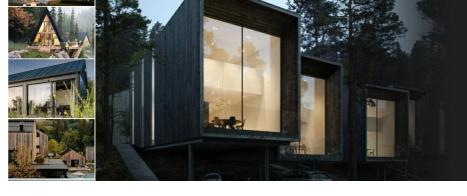

## **CONCRETE BENCH 4**

**BOLT Stainless** Steel:

81 AISI...

**CIRCLE Stainless Steel:** 

**BASE Natural** Marble aggregates:

42 Brown 51 White

52 Scatter 53 Grey

Bench with backrest made of high-performance concrete, natural aggregate and certified wood. The concrete is fiber reinforced. The aggregate structure contains natural marble or granite stones. They can be combined in different colors and are of a specific size. The planks are specially treated, which protects them from rotting and preserves the ma...