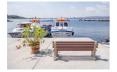

## **CONCRETE BENCH 4**

**BOLT Stainless** Steel:

81 AISI...

**CIRCLE Stainless Steel:** 

**BASE Natural** Marble aggregates:

42 Brown 51 White

52 Scatter 53 Grey

Bench with backrest made of high-performance concrete, natural aggregate and certified wood. The concrete is fiber reinforced. The aggregate structure contains natural marble or granite stones. They can be combined in different colors and are of a specific size. The planks are specially treated, which protects them from rotting and preserves the ma...

Diameter: 190.0 cm Length: 78.5 cm Height: 83.0 cm

AR/VR **WEBSITE** 

420.00€

AR/VR

WEBSITE