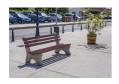

## **CONCRETE BENCH 4**

**BOLT Stainless** Steel:

81 AISI...

**CIRCLE Stainless Steel:** 

**BASE Natural** Marble aggregates:

42 Brown 51 White

52 Scatter 53 Grey

Bench with backrest made of high-performance concrete, natural aggregate and certified wood. The concrete is fiber reinforced. The aggregate structure contains natural marble or granite stones. They can be combined in different colors and are of a specific size. The planks are specially treated, which protects them from rotting and preserves the ma...

Diameter: 190.0 cm Length: 78.5 cm Height: 83.0 cm

AR/VR **WEBSITE** 

420.00€

AR/VR

WEBSITE