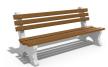

## **CONCRETE BENCH 4**

**BOLT Stainless** Steel:

81 AISI...

**CIRCLE Stainless Steel:** 

**BASE Natural** Marble aggregates:

42 Brown 51 White

52 Scatter 53 Grey

Bench with backrest made of high-performance concrete, natural aggregate and certified wood. The concrete is fiber reinforced. The aggregate structure contains natural marble or granite stones. They can be combined in different colors and are of a specific size. The planks are specially treated, which protects them from rotting and preserves the ma...

Diameter: 190.0 cm Length: 78.5 cm Height: 83.0 cm

AR/VR **WEBSITE** 

420.00€

AR/VR

WEBSITE