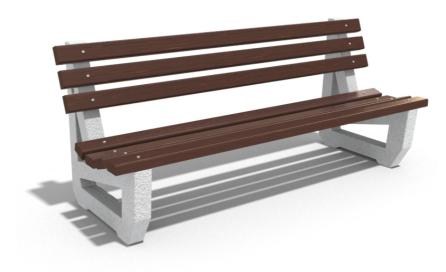

## **CONCRETE BENCH 6**

**CIRCLE Stainless Steel:** 

81 AISI...

**BOLT Stainless** Steel:

81 AISI...

**BASE Natural** Marble aggregates:

42 Brown

51 White 52 Scatter

53 Grey

The bench is an elegant combination combining the comfort and warmth of the wood and the strength and stability of the concrete. The construction is supported by two legs made of high-performance fiber concrete and natural aggregate. The structure consists of natural marble or granite stones of a certain size and color variations. The concrete surf ...

Diameter: 190.0 cm Length: 69.0 cm Height: 80.0 cm

AR/VR **WEBSITE** 

418.00€

AR/VR

WEBSITE