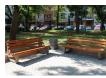

53 Grey

The bench is an elegant combination combining the comfort and warmth of the wood and the strength and stability of the concrete. The construction is supported by two legs made of high-performance fiber concrete and natural aggregate. The structure consists of natural marble or granite stones of a certain size and color variations. The concrete surf ...

Diameter: 190.0 cm Length: 69.0 cm Height: 80.0 cm

AR/VR **WEBSITE** 

418.00€

AR/VR

WEBSITE