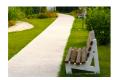

## **CONCRETE BENCH 6**

**CIRCLE Stainless Steel:** 

81 AISI...

**BOLT Stainless** Steel:

81 AISI...

**BASE Natural** Marble aggregates:

42 Brown

51 White 52 Scatter

53 Grey

The bench is an elegant combination combining the comfort and warmth of the wood and the strength and stability of the concrete. The construction is supported by two legs made of high-performance fiber concrete and natural aggregate. The structure consists of natural marble or granite stones of a certain size and color variations. The concrete surf ...

Diameter: 190.0 cm Length: 69.0 cm Height: 80.0 cm

AR/VR **WEBSITE** 

418.00€

AR/VR

WEBSITE