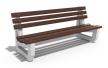

## **CONCRETE BENCH 6**

**CIRCLE Stainless Steel:** 

81 AISI...

**BOLT Stainless** Steel:

81 AISI...

**BASE Natural** Marble aggregates:

42 Brown

51 White 52 Scatter

53 Grey

The bench is an elegant combination combining the comfort and warmth of the wood and the strength and stability of the concrete. The construction is supported by two legs made of high-performance fiber concrete and natural aggregate. The structure consists of natural marble or granite stones of a certain size and color variations. The concrete surf ...

Diameter: 190.0 cm Length: 69.0 cm Height: 80.0 cm

AR/VR **WEBSITE** 

418.00€

AR/VR

WEBSITE