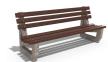

## **CONCRETE BENCH 6**

**CIRCLE Stainless Steel:** 

81 AISI...

**BOLT Stainless** Steel:

81 AISI...

**BASE Natural** Marble aggregates:

42 Brown

51 White 52 Scatter

53 Grey

The bench is an elegant combination combining the comfort and warmth of the wood and the strength and stability of the concrete. The construction is supported by two legs made of high-performance fiber concrete and natural aggregate. The structure consists of natural marble or granite stones of a certain size and color variations. The concrete surf ...

Diameter: 190.0 cm Length: 69.0 cm Height: 80.0 cm

AR/VR **WEBSITE** 

418.00€

AR/VR

WEBSITE