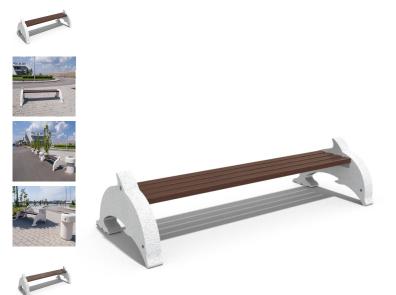

## CONCRETE BENCH 8 422.00 €

Concrete bench with catchy design. The construction is supported by two dolphin-shaped legs made of highperformance fiber reinforced concrete and natural aggregate. The structure is available in different color combinations and consists of natural marble or granite aggregates. The planks are made of certified wood and specially treated with a coating that protects them from rotting. The concrete surface is with characteristic relief and additionally protected with varnish. This makes the product even more resistant to aggressive weather conditions. The elements connecting the main components are from stainless steel. This concrete bench with marine motifs is part of the product range of Encho Enchev - ETE, oriented to the places for children in the big city. An elegant exterior solution for furnishing of promenades, seaside gardens and parks.

Diameter: 210.0 cm Length: 92.0 cm Height: 52.0 cm

Steel

RAL 7024 matt Natural Marble aggregates 42 Brown 51 White 52 Scatter 53 Grey Wood Timber 61 Pine 62 Walnut 64 Rosewood 65 Oak