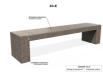

## **CONCRETE BENCH 83 E**

**LOGO Stainless** Steel:

81 AISI...

**CIRCLE Stainless Steel:** 

81 AISI...

**BASE Natural** Marble aggregates:

31 White 22 Brown 34 Scatter

Made of high-performance reinforced concrete with fiber structure and natural aggregate of marble or granite stones with defined sizes. The concrete benchcan be fully polished or with embossed aggregate structure on the sides and polished surface of the seating area. The aggregate structure has the possibility of different color combinations. The s...

Diameter: 200.0 cm Length: 45.0 cm Height: 45.0 cm

AR/VR **WEBSITE** 

845.00 €

AR/VR

WEBSITE