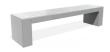

## **CONCRETE BENCH 83 E**

**LOGO Stainless** Steel:

81 AISI...

**CIRCLE Stainless Steel:** 

81 AISI...

**BASE Natural** Marble aggregates:

31 White 22 Brown 34 Scatter

Made of high-performance reinforced concrete with fiber structure and natural aggregate of marble or granite stones with defined sizes. The concrete benchcan be fully polished or with embossed aggregate structure on the sides and polished surface of the seating area. The aggregate structure has the possibility of different color combinations. The s...

Diameter: 200.0 cm Length: 45.0 cm Height: 45.0 cm

AR/VR **WEBSITE** 

845.00 €

AR/VR

WEBSITE