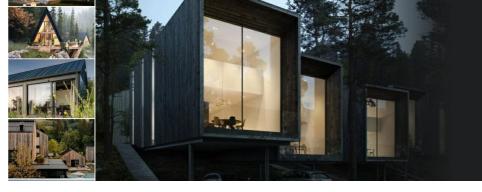

## **CONCRETE BENCH 83 E**

**LOGO Stainless** Steel:

81 AISI...

**CIRCLE Stainless Steel:** 

81 AISI...

**BASE Natural** Marble aggregates:

31 White 22 Brown 34 Scatter

Made of high-performance reinforced concrete with fiber structure and natural aggregate of marble or granite stones with defined sizes. The concrete benchcan be fully polished or with embossed aggregate structure on the sides and polished surface of the seating area. The aggregate structure has the possibility of different color combinations. The s...