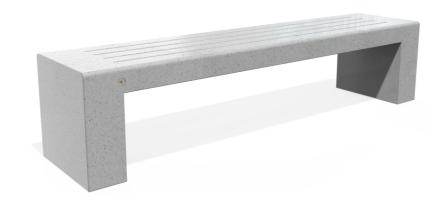

## **CONCRETE BENCH 83 E**

**LOGO Stainless** Steel:

81 AISI...

**CIRCLE Stainless Steel:** 

81 AISI...

**BASE Natural** Marble aggregates:

31 White 22 Brown 34 Scatter

Made of high-performance reinforced concrete with fiber structure and natural aggregate of marble or granite stones with defined sizes. The concrete benchcan be fully polished or with embossed aggregate structure on the sides and polished surface of the seating area. The aggregate structure has the possibility of different color combinations. The s...

Diameter: 200.0 cm Length: 45.0 cm Height: 45.0 cm

AR/VR **WEBSITE** 

845.00 €

AR/VR

WEBSITE