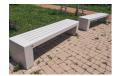

## **CONCRETE BENCH 83 E**

**LOGO Stainless** Steel:

81 AISI...

**CIRCLE Stainless Steel:** 

81 AISI...

**BASE Natural** Marble aggregates:

31 White 22 Brown 34 Scatter

Made of high-performance reinforced concrete with fiber structure and natural aggregate of marble or granite stones with defined sizes. The concrete benchcan be fully polished or with embossed aggregate structure on the sides and polished surface of the seating area. The aggregate structure has the possibility of different color combinations. The s...

Diameter: 200.0 cm Length: 45.0 cm Height: 45.0 cm

AR/VR **WEBSITE** 

845.00 €

AR/VR

WEBSITE