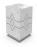

## **CONCRETE CUBE BOLLARD** 149

544.00€

Product from Encho Enchev - ETE company catalog, which meets the modern standards of functionality and aesthetics. Parking restraint made entirely of high-performance concrete and natural aggregate. The concrete is reinforced and fiber strengthened. The aggregate consists of natural marble or granite stones of defined sizes and different colors. The following combinations are possible: top polished surface combined with embossed sides or fully polished surfaces. The anti-parking body is additionally protected with a special coating. This makes the product even more resistant to aggressive weather conditions and reduces the deposition of dirt. The anti-parking cube can be anchored to the floor. In addition to being a limiter, the model is also available as a concrete chair. It complements the cityscape and creates an opportunity for a short break in the busy everyday life. A product that is timeless. These characteristics guarantee durability and long service life. A preferred solution for limiting car traffic and parking in front of offices and administrative buildings, hospitals, universities, schools, kindergartens, metro stations, terminals, bus stops, parks and other public areas. Convenient and functional equipment blocking the access of cars to pedestrian areas, sidewalks, bike lanes, beaches, gated complexes and private properties.

Diameter: 45.0 cm

Length: 45.0 cm

Height: 49.0 cm

Stainless Steel

81 AISI 304

Natural Marble aggregates

22 Brown 31 White 34 Scatter 35 Grey

WEBSITE