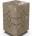

## **CONCRETE CUBE BOLLARD** 149

544.00€

Product from Encho Enchev - ETE company catalog, which meets the modern standards of functionality and aesthetics. Parking restraint made entirely of high-performance concrete and natural aggregate. The concrete is reinforced and fiber strengthened. The aggregate consists of natural marble or granite stones of defined sizes and different colors. The following combinations are possible: top polished surface combined with embossed sides or fully polished surfaces. The anti-parking body is additionally protected with a special coating. This makes the product even more resistant to aggressive weather conditions and reduces the deposition of dirt. The anti-parking cube can be anchored to the floor. In addition to being a limiter, the model is also available as a concrete chair. It complements the cityscape and creates an opportunity for a short break in the busy everyday life. A product that is timeless. These characteristics guarantee durability and long service life. A preferred solution for limiting car traffic and parking in front of offices and administrative buildings, hospitals, universities, schools, kindergartens, metro stations, terminals, bus stops, parks and other public areas. Convenient and functional equipment blocking the access of cars to pedestrian areas, sidewalks, bike lanes, beaches, gated complexes and private properties.

Diameter: 45.0 cm

Length: 45.0 cm

Height: 49.0 cm

Stainless Steel

81 AISI 304

Natural Marble aggregates

22 Brown 31 White 34 Scatter 35 Grey

WEBSITE