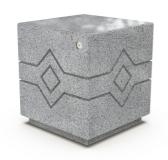

## **CONCRETE CUBE BOLLARD** 149

544.00€

Product from Encho Enchev - ETE company catalog, which meets the modern standards of functionality and aesthetics. Parking restraint made entirely of high-performance concrete and natural aggregate. The concrete is reinforced and fiber strengthened. The aggregate consists of natural marble or granite stones of defined sizes and different colors. The following combinations are possible: top polished surface combined with embossed sides or fully polished surfaces. The anti-parking body is additionally protected with a special coating. This makes the product even more resistant to aggressive weather conditions and reduces the deposition of dirt. The anti-parking cube can be anchored to the floor. In addition to being a limiter, the model is also available as a concrete chair. It complements the cityscape and creates an opportunity for a short break in the busy everyday life. A product that is timeless. These characteristics guarantee durability and long service life. A preferred solution for limiting car traffic and parking in front of offices and administrative buildings, hospitals, universities, schools, kindergartens, metro stations, terminals, bus stops, parks and other public areas. Convenient and functional equipment blocking the access of cars to pedestrian areas, sidewalks, bike lanes, beaches, gated complexes and private properties.

Diameter: 45.0 cm

Length: 45.0 cm

Height: 49.0 cm

Stainless Steel

81 AISI 304

Natural Marble aggregates

22 Brown 31 White 34 Scatter 35 Grey

WEBSITE