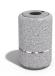

## CONCRETE LITTER BIN 36 E35 exposed aggregate 35L

**Container Steel:** 

RAL 702...

RAL 900... RAL 900...

RAL 900.

Logo Stainless Steel:

81 AISI...

Ring Stainless Steel:

81 AISI...

Litter bin made of high-performance concrete with natural aggregate. The concrete is reinforced and fiber strengthened. The aggregate structure is composed of natural marble or granite stones of precisely defined dimensions. The surface is embossed and treated with a special protective coating. It reduces the deposition of dirt and further increase ...

Diameter: 45.0 cm Length: 45.0 cm Height: 70.0 cm

AR / VR WEBSITE

305.00€

AR/VR

WEBSITE