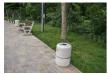

## CONCRETE LITTER BIN 36 E35 exposed aggregate 35L

**Container Steel:** 

RAL 702...

RAL 900... RAL 900...

RAL 900.

Logo Stainless Steel:

81 AISI...

Ring Stainless Steel:

81 AISI...

Litter bin made of high-performance concrete with natural aggregate. The concrete is reinforced and fiber strengthened. The aggregate structure is composed of natural marble or granite stones of precisely defined dimensions. The surface is embossed and treated with a special protective coating. It reduces the deposition of dirt and further increase ...