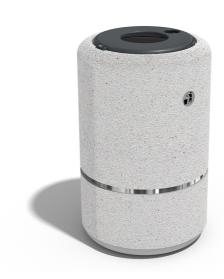

## CONCRETE LITTER BIN 36 E35 exposed aggregate 35L

**Container Steel:** 

RAL 702...

RAL 900... RAL 900...

RAL 900.

Logo Stainless Steel:

81 AISI...

Ring Stainless Steel:

81 AISI...

Litter bin made of high-performance concrete with natural aggregate. The concrete is reinforced and fiber strengthened. The aggregate structure is composed of natural marble or granite stones of precisely defined dimensions. The surface is embossed and treated with a special protective coating. It reduces the deposition of dirt and further increase ...

Diameter: 45.0 cm Length: 45.0 cm Height: 70.0 cm

AR / VR WEBSITE

305.00€

AR/VR

WEBSITE