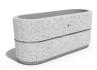

## **CONCRETE PLANTER 196 exposed aggregate**

Logo Stainless Steel:

81 AISI..

**Ring Stainless** Steel:

81 AISI...

**Base Natural** Marble aggregates:

51 White 52 Scatter

Flower planter made out of high-strength concrete and natural aggregate. The aggregate structure is composed of natural marble or granite stones with specific dimensions and the possibility of combinations in different colors. The surface is embossed and treated with a special protective coating. The concrete is reinforced and fiber strengthened. T ...

Diameter: 150.0 cm Length: 55.0 cm Height: 65.0 cm

AR/VR **WEBSITE** 

650.00€

AR/VR

WEBSITE