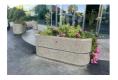

## **CONCRETE PLANTER 196 exposed aggregate**

Logo Stainless Steel:

81 AISI..

**Ring Stainless** Steel:

81 AISI...

**Base Natural** Marble aggregates:

51 White 52 Scatter

Flower planter made out of high-strength concrete and natural aggregate. The aggregate structure is composed of natural marble or granite stones with specific dimensions and the possibility of combinations in different colors. The surface is embossed and treated with a special protective coating. The concrete is reinforced and fiber strengthened. T ...

Diameter: 150.0 cm Length: 55.0 cm Height: 65.0 cm

AR/VR **WEBSITE** 

650.00€

AR/VR

WEBSITE