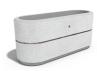

## **CONCRETE PLANTER 196 exposed aggregate**

Logo Stainless Steel:

81 AISI..

**Ring Stainless** Steel:

81 AISI...

**Base Natural** Marble aggregates:

51 White 52 Scatter

Flower planter made out of high-strength concrete and natural aggregate. The aggregate structure is composed of natural marble or granite stones with specific dimensions and the possibility of combinations in different colors. The surface is embossed and treated with a special protective coating. The concrete is reinforced and fiber strengthened. T ...

Diameter: 150.0 cm Length: 55.0 cm Height: 65.0 cm

AR/VR **WEBSITE** 

650.00€

AR/VR

WEBSITE