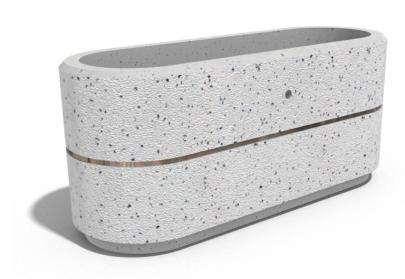

## **CONCRETE PLANTER 196 exposed aggregate**

Logo Stainless Steel:

81 AISI..

**Ring Stainless** Steel:

81 AISI...

**Base Natural** Marble aggregates:

51 White 52 Scatter

Flower planter made out of high-strength concrete and natural aggregate. The aggregate structure is composed of natural marble or granite stones with specific dimensions and the possibility of combinations in different colors. The surface is embossed and treated with a special protective coating. The concrete is reinforced and fiber strengthened. T ...