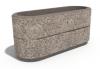

## **CONCRETE PLANTER 196 exposed aggregate**

Logo Stainless Steel:

81 AISI..

**Ring Stainless** Steel:

81 AISI...

**Base Natural** Marble aggregates:

51 White 52 Scatter

Flower planter made out of high-strength concrete and natural aggregate. The aggregate structure is composed of natural marble or granite stones with specific dimensions and the possibility of combinations in different colors. The surface is embossed and treated with a special protective coating. The concrete is reinforced and fiber strengthened. T ...