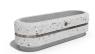

## **CONCRETE PLANTER 24 exposed aggregate**

81 AISI..

Logo Stainless Steel:

81 AISI...

Base Natural Marble aggregates:

51 White 52 Scatter

53 Grey

Flower planter made out of high-strength concrete and natural aggregate. The aggregate structure is composed of natural marble or granite stones with specific dimensions and the possibility of combinations in different colors. The surface is embossed and treated with a special protective coating. The concrete is reinforced and fiber strengthened. T ...

**Diameter:** 70.0 cm **Length:** 24.0 cm **Height:** 20.0 cm

AR / VR WEBSITE

181.00€

AR/VR

WEBSITE