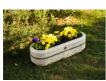

## **CONCRETE PLANTER 24 exposed aggregate**

81 AISI..

Logo Stainless Steel:

81 AISI...

Base Natural Marble aggregates:

51 White 52 Scatter

53 Grey

Flower planter made out of high-strength concrete and natural aggregate. The aggregate structure is composed of natural marble or granite stones with specific dimensions and the possibility of combinations in different colors. The surface is embossed and treated with a special protective coating. The concrete is reinforced and fiber strengthened. T ...

**Diameter:** 70.0 cm **Length:** 24.0 cm **Height:** 20.0 cm

AR / VR WEBSITE

181.00€

AR/VR

WEBSITE