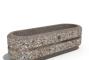

## **CONCRETE PLANTER 24 exposed aggregate**

81 AISI..

Logo Stainless Steel:

81 AISI...

Base Natural Marble aggregates:

51 White 52 Scatter

53 Grey

Flower planter made out of high-strength concrete and natural aggregate. The aggregate structure is composed of natural marble or granite stones with specific dimensions and the possibility of combinations in different colors. The surface is embossed and treated with a special protective coating. The concrete is reinforced and fiber strengthened. T ...