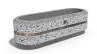

## **CONCRETE PLANTER 24 exposed aggregate**

81 AISI..

Logo Stainless Steel:

81 AISI...

Base Natural Marble aggregates:

51 White 52 Scatter

53 Grey

Flower planter made out of high-strength concrete and natural aggregate. The aggregate structure is composed of natural marble or granite stones with specific dimensions and the possibility of combinations in different colors. The surface is embossed and treated with a special protective coating. The concrete is reinforced and fiber strengthened. T ...

**Diameter:** 70.0 cm **Length:** 24.0 cm **Height:** 20.0 cm

AR / VR WEBSITE

181.00€

AR/VR

WEBSITE