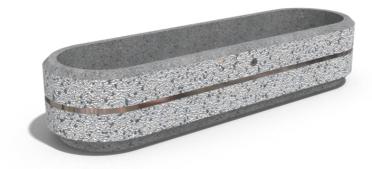

## **CONCRETE PLANTER 25 exposed aggregate**

**Logo Stainless** Steel:

81 AISI...

**Ring Stainless** Steel:

81 AISI...

**Base Natural** Marble aggregates:

42 Brown 51 White 52 Scatter

53 Grey

Flower planter made out of high-strength concrete and natural aggregate. The aggregate structure is composed of natural marble or granite stones with specific dimensions and the possibility of combinations in different colors. The surface is embossed and treated with a special protective coating. The concrete is reinforced and fiber strengthened. T...

Diameter: 150.0 cm Length: 45.0 cm Height: 30.0 cm

AR/VR **WEBSITE** 

306.00€

AR/VR

WEBSITE