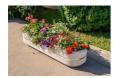

Flower planter made out of high-strength concrete and natural aggregate. The aggregate structure is composed of natural marble or granite stones with specific dimensions and the possibility of combinations in different colors. The surface is embossed and treated with a special protective coating. The concrete is reinforced and fiber strengthened. T...