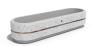

## **CONCRETE PLANTER 25 exposed aggregate**

**Logo Stainless** Steel:

81 AISI...

**Ring Stainless** Steel:

81 AISI...

**Base Natural** Marble aggregates:

42 Brown 51 White 52 Scatter

53 Grey

Flower planter made out of high-strength concrete and natural aggregate. The aggregate structure is composed of natural marble or granite stones with specific dimensions and the possibility of combinations in different colors. The surface is embossed and treated with a special protective coating. The concrete is reinforced and fiber strengthened. T...

Diameter: 150.0 cm Length: 45.0 cm Height: 30.0 cm

AR/VR **WEBSITE** 

306.00€

AR/VR

WEBSITE