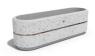

## **CONCRETE PLANTER 27 exposed aggregate**

81 AISI..

**Logo Stainless** Steel:

81 AISI...

**Base Natural** Marble aggregates:

42 Brown 51 White 52 Scatter

53 Grey

Flower planter made out of high-strength concrete and natural aggregate. The aggregate structure is composed of natural marble or granite stones with specific dimensions and the possibility of combinations in different colors. The surface is embossed and treated with a special protective coating. The concrete is reinforced and fiber strengthened. T ...

> Diameter: 150.0 cm Length: 45.0 cm Height: 45.0 cm

AR/VR **WEBSITE** 

407.00€

AR/VR

WEBSITE