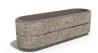

## **CONCRETE PLANTER 27 exposed aggregate**

81 AISI..

**Logo Stainless** Steel:

81 AISI...

**Base Natural** Marble aggregates:

42 Brown 51 White 52 Scatter

53 Grey

Flower planter made out of high-strength concrete and natural aggregate. The aggregate structure is composed of natural marble or granite stones with specific dimensions and the possibility of combinations in different colors. The surface is embossed and treated with a special protective coating. The concrete is reinforced and fiber strengthened. T ...

> Diameter: 150.0 cm Length: 45.0 cm Height: 45.0 cm

AR/VR **WEBSITE** 

407.00€

AR/VR

WEBSITE