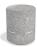

## Concrete Stool 281 seat polished aggregate, sides ...

**Logo Stainless** Steel:

81 AISI...

**Ring Stainless** 

81 AISI...

**Base Natural** Marble aggregates:

42 Brown

51 White 52 Scatter

53 Grey

Stool made of high-performance, reinforced, fibre concrete with natural aggregate. The aggregate structure is made of natural marble or granite stones and is available in different colours and sizes of its constituent particles. The various technological methods of the aggregate surface treatment create a sophisticated combination of fine polishing ...

AR/VR

**WEBSITE** 

Diameter: 38.0 cm

Length: 38.0 cm

Height: 45.0 cm

221.00€

AR/VR

**WEBSITE** 