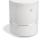

## Concrete Stool 281 seat polished aggregate, sides ...

**Logo Stainless** Steel:

81 AISI...

**Ring Stainless** 

81 AISI...

**Base Natural** Marble aggregates:

42 Brown

51 White 52 Scatter

53 Grey

Stool made of high-performance, reinforced, fibre concrete with natural aggregate. The aggregate structure is made of natural marble or granite stones and is available in different colours and sizes of its constituent particles. The various technological methods of the aggregate surface treatment create a sophisticated combination of fine polishing ...

AR/VR

**WEBSITE** 

Diameter: 38.0 cm

Length: 38.0 cm

Height: 45.0 cm

221.00€

AR/VR

**WEBSITE** 