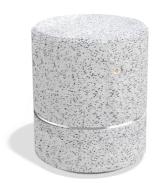

## Concrete Stool 281 seat polished aggregate, sides ...

**Logo Stainless** Steel:

81 AISI...

**Ring Stainless** 

81 AISI...

**Base Natural** Marble aggregates:

42 Brown

51 White 52 Scatter

53 Grey

Stool made of high-performance, reinforced, fibre concrete with natural aggregate. The aggregate structure is made of natural marble or granite stones and is available in different colours and sizes of its constituent particles. The various technological methods of the aggregate surface treatment create a sophisticated combination of fine polishing ...