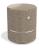

## Concrete Stool 281 seat polished aggregate, sides ...

**Logo Stainless** Steel:

81 AISI...

**Ring Stainless** 

81 AISI...

**Base Natural** Marble aggregates:

42 Brown

51 White 52 Scatter

53 Grey

Stool made of high-performance, reinforced, fibre concrete with natural aggregate. The aggregate structure is made of natural marble or granite stones and is available in different colours and sizes of its constituent particles. The various technological methods of the aggregate surface treatment create a sophisticated combination of fine polishing ...