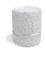

## Concrete Stool 281 seat polished aggregate, sides ...

**Logo Stainless** Steel:

81 AISI...

**Ring Stainless** 

81 AISI...

**Base Natural** Marble aggregates:

42 Brown

51 White 52 Scatter

53 Grey

Stool made of high-performance, reinforced, fibre concrete with natural aggregate. The aggregate structure is made of natural marble or granite stones and is available in different colours and sizes of its constituent particles. The various technological methods of the aggregate surface treatment create a sophisticated combination of fine polishing ...

AR/VR

**WEBSITE** 

Diameter: 38.0 cm

Length: 38.0 cm

Height: 45.0 cm

221.00€

AR/VR

**WEBSITE** 