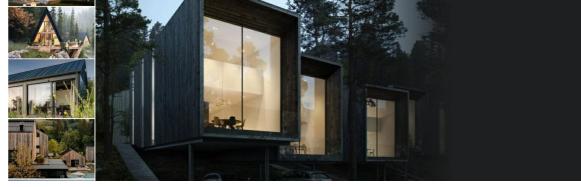

## METAL BENCH 144 MS

| LEGS Steel:                | RAL 702 RAL 900 RAL 900 |
|----------------------------|-------------------------|
| CIRCLE<br>Stainless Steel: | 81 AISI                 |
| BOLT Stainless<br>Steel:   | 81 AISI                 |

Bench with backrest made out of certified wood and high-quality metal. Electro-galvanized and powder coat protects the metal from corrosion and increases its performance. A special coating is applied to the wooden planks, which protects them from aggressive weather conditions and prolongs their life. The elements connecting the individual structur ...

Diameter: 191.0 cm

Length: 61.0 cm

PRO

Height: 80.0 cm



**WEBSITE** 

PROSAAS

AR/VR





## 450.00€



AR/VR



WEBSITE

S PROSAAS