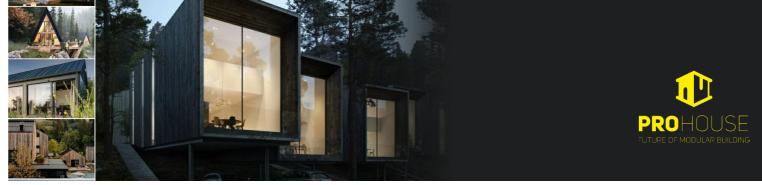

## METAL BENCH 144 MS

| LEGS Steel:                | RAL 702 RAL 900 RAL 900 |
|----------------------------|-------------------------|
| CIRCLE<br>Stainless Steel: | 81 AISI                 |
| BOLT Stainless<br>Steel:   | 81 AISI                 |

Bench with backrest made out of certified wood and high-quality metal. Electro-galvanized and powder coat protects the metal from corrosion and increases its performance. A special coating is applied to the wooden planks, which protects them from aggressive weather conditions and prolongs their life. The elements connecting the individual structur ...

Diameter: 191.0 cm

Length: 61.0 cm

PRO

Height: 80.0 cm



**WEBSITE** 

PROSAAS

AR/VR





## 450.00€



AR/VR



WEBSITE

S PROSAAS