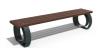

## METAL BENCH 50 MS

**LEGS Steel:** 

RAL 702...

RAL 900...

RAL 900...

RAL 900...

**BOLT Stainless** 

Steel:

81 AISI...

## **CIRCLE Stainless Steel:**

81 AISI...

Classic metal bench without backrest - version of model 52. Made out of certified wood and metal. Electro-galvanizing and powder coating protects the metal from corrosion and increases its performance. A special coating is applied to the planks, which protects them from aggressive weather conditions and prolongs their life. The elements connecting ...

> Diameter: 190.0 cm Length: 54.0 cm Height: 42.0 cm

AR/VR **WEBSITE** 

302.00€

AR/VR

WEBSITE