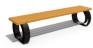

## METAL BENCH 50 MS

**LEGS Steel:** 

RAL 702...

RAL 900...

RAL 900...

RAL 900...

**BOLT Stainless** 

Steel:

81 AISI...

## **CIRCLE Stainless Steel:**

81 AISI...

Classic metal bench without backrest - version of model 52. Made out of certified wood and metal. Electro-galvanizing and powder coating protects the metal from corrosion and increases its performance. A special coating is applied to the planks, which protects them from aggressive weather conditions and prolongs their life. The elements connecting ...

> Diameter: 190.0 cm Length: 54.0 cm Height: 42.0 cm

AR/VR **WEBSITE** 

302.00€

AR/VR

WEBSITE