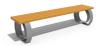

## METAL BENCH 50 MS

**LEGS Steel:** 

RAL 702...

RAL 900...

RAL 900...

RAL 900...

**BOLT Stainless** 

Steel:

81 AISI...

## **CIRCLE Stainless Steel:**

81 AISI...

Classic metal bench without backrest - version of model 52. Made out of certified wood and metal. Electro-galvanizing and powder coating protects the metal from corrosion and increases its performance. A special coating is applied to the planks, which protects them from aggressive weather conditions and prolongs their life. The elements connecting ...

> Diameter: 190.0 cm Length: 54.0 cm Height: 42.0 cm

AR/VR **WEBSITE** 

302.00€

AR/VR

WEBSITE