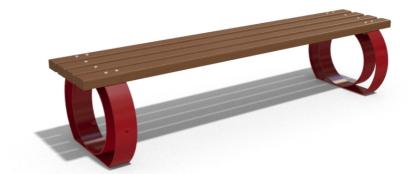

## **CIRCLE Stainless Steel:**

81 AISI...

Classic metal bench without backrest - version of model 52. Made out of certified wood and metal. Electro-galvanizing and powder coating protects the metal from corrosion and increases its performance. A special coating is applied to the planks, which protects them from aggressive weather conditions and prolongs their life. The elements connecting ...

> Diameter: 190.0 cm Length: 54.0 cm Height: 42.0 cm

AR/VR **WEBSITE** 

302.00€

AR/VR

WEBSITE