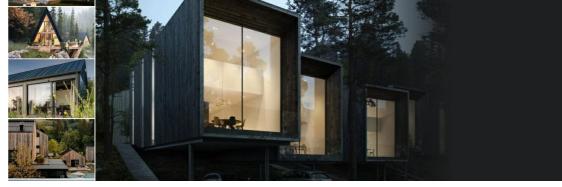

Bench from Encho Enchev - ETE metal benches range, a contemporary solution to the classic model with backrest and armrests. Bench combining the comfort of certified wood and the strength of metal. The metal structure is electro- galvanized and powder coated. These technological methods protect the metal from corrosion and increase its performance....