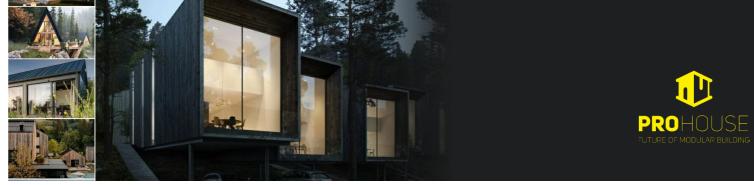

Bench from Encho Enchev - ETE metal benches range, a contemporary solution to the classic model with backrest and armrests. Bench combining the comfort of certified wood and the strength of metal. The metal structure is electro- galvanized and powder coated. These technological methods protect the metal from corrosion and increase its performance....