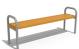

## **METAL BENCH 97**

Steel:

RAL 702...

**LEGS Steel:** 

RAL 702...

RAL 900...

RAL 900...

RAL 900...

**CIRCLE Stainless Steel:** 

81 AISI...

Lightweight and functional model metal bench without backrest. A combination of certified wood and high-quality metal. The convenience of having access on both sides makes it suitable for busy urban areas. Electrogalvanized and powder coating protects the metal from corrosion and increases its performance. A special coating is applied to the planks ...

> Diameter: 40.0 cm **Length:** 155.0 cm Height: 60.0 cm

AR/VR **WEBSITE** 

218.00€

AR/VR

WEBSITE