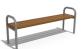

## **METAL BENCH 97**

Steel:

RAL 702...

**LEGS Steel:** 

RAL 702...

RAL 900...

RAL 900...

RAL 900...

**CIRCLE Stainless Steel:** 

81 AISI...

Lightweight and functional model metal bench without backrest. A combination of certified wood and high-quality metal. The convenience of having access on both sides makes it suitable for busy urban areas. Electrogalvanized and powder coating protects the metal from corrosion and increases its performance. A special coating is applied to the planks ...

> Diameter: 40.0 cm **Length:** 155.0 cm Height: 60.0 cm

AR/VR **WEBSITE** 

218.00€

AR/VR

WEBSITE