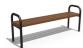

## **METAL BENCH 97**

Steel:

RAL 702...

**LEGS Steel:** 

RAL 702...

RAL 900...

RAL 900...

RAL 900...

**CIRCLE Stainless Steel:** 

81 AISI...

Lightweight and functional model metal bench without backrest. A combination of certified wood and high-quality metal. The convenience of having access on both sides makes it suitable for busy urban areas. Electrogalvanized and powder coating protects the metal from corrosion and increases its performance. A special coating is applied to the planks ...

> Diameter: 40.0 cm **Length:** 155.0 cm Height: 60.0 cm

AR/VR **WEBSITE** 

218.00€

AR/VR

WEBSITE