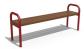

## **METAL BENCH 97**

Steel:

RAL 702...

**LEGS Steel:** 

RAL 702...

RAL 900...

RAL 900...

RAL 900...

**CIRCLE Stainless Steel:** 

81 AISI...

Lightweight and functional model metal bench without backrest. A combination of certified wood and high-quality metal. The convenience of having access on both sides makes it suitable for busy urban areas. Electrogalvanized and powder coating protects the metal from corrosion and increases its performance. A special coating is applied to the planks ...

> Diameter: 40.0 cm **Length:** 155.0 cm Height: 60.0 cm

AR/VR **WEBSITE** 

218.00€

AR/VR

WEBSITE