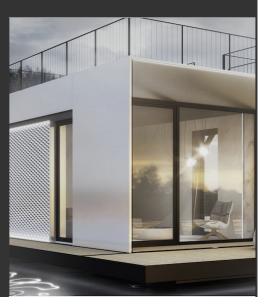

## **METAL PLANTER 293-WS**

## 921.00€

The metal planter model 293 from the Encho Enchev - ETE company embodies elegance and durability. The combination of premium stainless steel and exquisite wooden details make this planter the ideal choice for any garden or indoor space. The wooden elements are available in an eco-friendly

**Resysta® timber** or traditional spruce wood option.

The **Resysta®** timber comes with a **15-year warranty** against cracking and delamination, provided by the material manufacturer. High-quality protective coatings on the timber ensure long operational durability. With its compact height of 40 cm, it is perfect for medium-sized plants and shrubs, various lowgrowing flowers, and decorative grasses. The dimensions of the planter make it ideal for larger