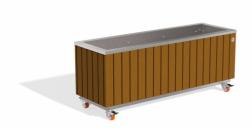

## **METAL PLANTER 293-WS**

## 921.00€

The metal planter model 293 from the Encho Enchev - ETE company embodies elegance and durability. The combination of premium stainless steel and exquisite wooden details make this planter the ideal choice for any garden or indoor space. The wooden elements are available in an eco-friendly

**Resysta® timber** or traditional spruce wood option.

The **Resysta®** timber comes with a **15-year warranty** against cracking and delamination, provided by the material manufacturer. High-quality protective coatings on the timber ensure long operational durability. With its compact height of 40 cm, it is perfect for medium-sized plants and shrubs, various lowgrowing flowers, and decorative grasses. The dimensions of the planter make it ideal for larger spaces in both interior and exterior furnishings.

Diameter: 117.0 cm

Length: 37.5 cm

Height: 47.0 cm

Stainless Steel

81 AISI 304

Stainless Steel

81 AISI 304

Stainless Steel

81 AISI 304

Wood Timber

61 Pine 64 Rosewood 65 Oak 66 BAMBOO

**WFBSITF** 