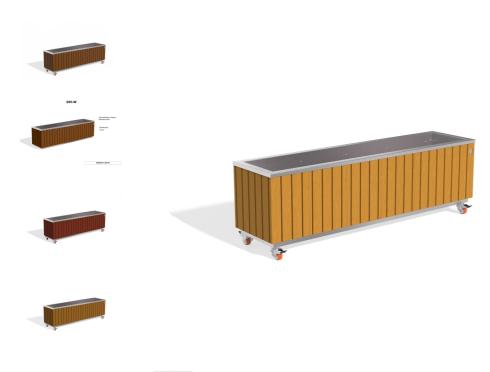

## **METAL PLANTER 295-TS**

Base\_3 **Stainless Steel:** 

81 AISI...

**Legs Stainless** Steel:

81 AISI...

**Plate Stainless** Steel:

81 AISI...

Refreshing vision and ecological awareness meet in \*\*model 295\*\*. This metal planter is a true example of contemporary design, combining the durability of \*\*stainless steel\*\* with the natural beauty of wood. The wooden elements can be made from traditional wood - spruce, or \*\*ecofriendly Resysta® wood\*\*. This innovative material, developed in ...