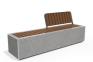

## CONCRETE BENCH 268 C ER Resysta exposed aggregate

**Bracket Steel:** 

RAL 702...

**Base Natural** Marble aggregates:

Seat Wood Timber:

Eco wood

Concrete bench with backrest model \*\*268-C\*\* combines the delicate relief texture of the embossed surface with the natural warmth of wood. The concrete is high-strength and fiber-reinforced with a homogeneous structure of marble or granite particles of defined size. The model features a luxurious wooden seat, and the integration of the backrest h...