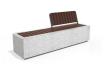

## CONCRETE BENCH 268 C ER Resysta exposed aggregate

**Bracket Steel:** 

RAL 702...

**Base Natural** Marble aggregates:

Seat Wood Timber:

Eco wood

Concrete bench with backrest model \*\*268-C\*\* combines the delicate relief texture of the embossed surface with the natural warmth of wood. The concrete is high-strength and fiber-reinforced with a homogeneous structure of marble or granite particles of defined size. The model features a luxurious wooden seat, and the integration of the backrest h...