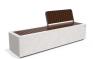

## CONCRETE BENCH 268 C ER Resysta exposed aggregate

**Bracket Steel:** 

RAL 702...

**Base Natural** Marble aggregates:

Seat Wood Timber:

Eco wood

Concrete bench with backrest model \*\*268-C\*\* combines the delicate relief texture of the embossed surface with the natural warmth of wood. The concrete is high-strength and fiber-reinforced with a homogeneous structure of marble or granite particles of defined size. The model features a luxurious wooden seat, and the integration of the backrest h...