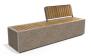

## CONCRETE BENCH 268 C ER Resysta exposed aggregate

**Bracket Steel:** 

RAL 702...

**Base Natural** Marble aggregates:

Seat Wood Timber:

Eco wood

Concrete bench with backrest model \*\*268-C\*\* combines the delicate relief texture of the embossed surface with the natural warmth of wood. The concrete is high-strength and fiber-reinforced with a homogeneous structure of marble or granite particles of defined size. The model features a luxurious wooden seat, and the integration of the backrest h...