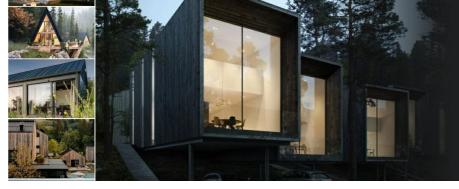

## CONCRETE BENCH 268 C ER Resysta exposed aggregate











**Bracket Steel:** 



RAL 702...

**Base Natural** Marble aggregates:









Seat Wood Timber:



Eco wood

Concrete bench with backrest model \*\*268-C\*\* combines the delicate relief texture of the embossed surface with the natural warmth of wood. The concrete is high-strength and fiber-reinforced with a homogeneous structure of marble or granite particles of defined size. The model features a luxurious wooden seat, and the integration of the backrest h...





AR/VR **WEBSITE** 















Diameter: 200.0 cm

Length: 52.0 cm

Height: 81.0 cm

1,566.00€



AR/VR



WEBSITE