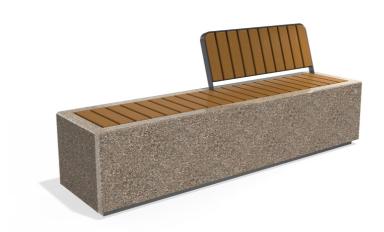

## CONCRETE BENCH 268 C ER Resysta exposed aggregate

**Bracket Steel:** 

RAL 702...

**Base Natural** Marble aggregates:

Seat Wood Timber:

Eco wood

Concrete bench with backrest model \*\*268-C\*\* combines the delicate relief texture of the embossed surface with the natural warmth of wood. The concrete is high-strength and fiber-reinforced with a homogeneous structure of marble or granite particles of defined size. The model features a luxurious wooden seat, and the integration of the backrest h...

AR/VR **WEBSITE** 

Diameter: 200.0 cm

Length: 52.0 cm

Height: 81.0 cm

1,566.00€

AR/VR

WEBSITE