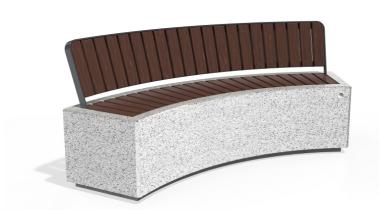

## CONCRETE BENCH 268 E ER Resysta exposed aggregate

**Bracket Steel:** 

RAL 702...

**Base Natural** Marble aggregates:

42 Brown

51 White

52 Scatter

53 Grey

Seat Wood Timber:

Eco wood

The \*\*268-E\*\* bench model is made from high-strength fiber-reinforced concrete with a homogeneous structure of natural marble or granite stones. The structural aggregates are precisely sized and come in various color combinations, setting the main textures: white, scatter, gray, or brown. The stylishly curved form combined with the delicate relie ...

AR/VR **WEBSITE** 

Diameter: 200.0 cm

Length: 73.0 cm

Height: 81.0 cm

1,913.00€

AR/VR

WEBSITE