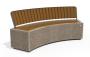

## CONCRETE BENCH 268 E ER Resysta exposed aggregate

**Bracket Steel:** 

RAL 702...

**Base Natural** Marble aggregates:

42 Brown

51 White

52 Scatter

53 Grey

Seat Wood Timber:

Eco wood

The \*\*268-E\*\* bench model is made from high-strength fiber-reinforced concrete with a homogeneous structure of natural marble or granite stones. The structural aggregates are precisely sized and come in various color combinations, setting the main textures: white, scatter, gray, or brown. The stylishly curved form combined with the delicate relie ...

AR/VR **WEBSITE** 

Diameter: 200.0 cm

Length: 73.0 cm

Height: 81.0 cm

1,913.00€

AR/VR

WEBSITE