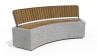

## CONCRETE BENCH 268 E ER Resysta exposed aggregate

**Bracket Steel:** 

RAL 702...

**Base Natural** Marble aggregates:

42 Brown

51 White

52 Scatter

53 Grey

Seat Wood Timber:

Eco wood

The \*\*268-E\*\* bench model is made from high-strength fiber-reinforced concrete with a homogeneous structure of natural marble or granite stones. The structural aggregates are precisely sized and come in various color combinations, setting the main textures: white, scatter, gray, or brown. The stylishly curved form combined with the delicate relie ...

AR/VR **WEBSITE** 

Diameter: 200.0 cm

Length: 73.0 cm

Height: 81.0 cm

1,913.00€

AR/VR

WEBSITE