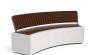

## CONCRETE BENCH 268 E ER Resysta exposed aggregate

**Bracket Steel:** 

RAL 702...

**Base Natural** Marble aggregates:

42 Brown

51 White

52 Scatter

53 Grey

Seat Wood Timber:

Eco wood

The \*\*268-E\*\* bench model is made from high-strength fiber-reinforced concrete with a homogeneous structure of natural marble or granite stones. The structural aggregates are precisely sized and come in various color combinations, setting the main textures: white, scatter, gray, or brown. The stylishly curved form combined with the delicate relie ...

AR/VR **WEBSITE** 

Diameter: 200.0 cm

Length: 73.0 cm

Height: 81.0 cm

1,913.00€

AR/VR

WEBSITE