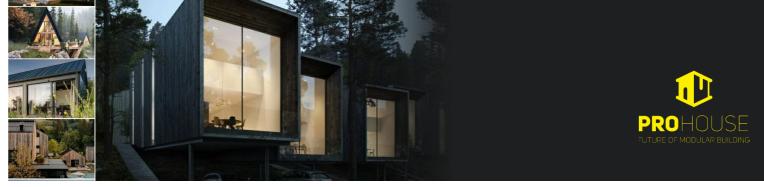

## CONCRETE BENCH 268 E ES exposed aggregate

| Bracket Steel:                        | RAL 702  |          |            |         |  |
|---------------------------------------|----------|----------|------------|---------|--|
| Tags Stainless<br>Steel:              | 81 AISI  |          |            |         |  |
| Base Natural<br>Marble<br>aggregates: | 42 Brown | 51 White | 52 Scatter | 53 Grey |  |

The \*\*268-E\*\* bench model is made from high-strength fiber-reinforced concrete with a homogeneous structure of natural marble or granite stones. The structural aggregates are precisely sized and come in various color combinations, setting the main textures: white, scatter, gray, or brown. The stylishly curved form combined with the delicate relie ...

PRO



AR/VR

PROHOME IV PROHOUSE