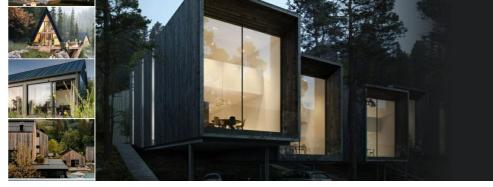

PRO

AR/VR

PROHOME IV PROHOUSE

WEBSITE

PROSAAS

Diameter: 200.0 cm

Length: 73.0 cm

Height: 81.0 cm 1,466.00 €