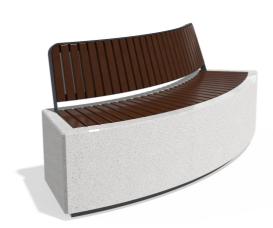

## CONCRETE BENCH 268 G ER Resysta exposed aggregate

RAL 702...

**Base Natural** Marble

aggregates:

51 White

52 Scatter

53 Grey

Seat Wood Timber:

Eco wood

The \*\*268-G\*\* bench model is made from high-strength fiber-reinforced concrete with a homogeneous structure of natural marble or granite stones. The structural aggregates are precisely sized and come in various color combinations, setting the main textures: white, scatter, gray, or brown. The stylishly curved form combined with the delicate relie ...

AR/VR **WEBSITE** 

Diameter: 200.0 cm

Length: 70.0 cm

Height: 81.0 cm

1,884.00€

AR/VR

WEBSITE