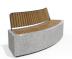

## CONCRETE BENCH 268 G ER Resysta exposed aggregate

RAL 702...

**Base Natural** Marble

aggregates:

51 White

52 Scatter

53 Grey

Seat Wood Timber:

Eco wood

The \*\*268-G\*\* bench model is made from high-strength fiber-reinforced concrete with a homogeneous structure of natural marble or granite stones. The structural aggregates are precisely sized and come in various color combinations, setting the main textures: white, scatter, gray, or brown. The stylishly curved form combined with the delicate relie ...

AR/VR **WEBSITE** 

Diameter: 200.0 cm

Length: 70.0 cm

Height: 81.0 cm

1,884.00€

AR/VR

WEBSITE