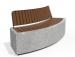

## CONCRETE BENCH 268 G ER Resysta exposed aggregate

RAL 702...

**Base Natural** Marble

aggregates:

51 White

52 Scatter

53 Grey

Seat Wood Timber:

Eco wood

The \*\*268-G\*\* bench model is made from high-strength fiber-reinforced concrete with a homogeneous structure of natural marble or granite stones. The structural aggregates are precisely sized and come in various color combinations, setting the main textures: white, scatter, gray, or brown. The stylishly curved form combined with the delicate relie ...

AR/VR **WEBSITE** 

Diameter: 200.0 cm

Length: 70.0 cm

Height: 81.0 cm

1,884.00€

AR/VR

WEBSITE