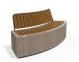

## CONCRETE BENCH 268 G ER Resysta exposed aggregate

RAL 702...

**Base Natural** Marble

aggregates:

51 White

52 Scatter

53 Grey

Seat Wood Timber:

Eco wood

The \*\*268-G\*\* bench model is made from high-strength fiber-reinforced concrete with a homogeneous structure of natural marble or granite stones. The structural aggregates are precisely sized and come in various color combinations, setting the main textures: white, scatter, gray, or brown. The stylishly curved form combined with the delicate relie ...

AR/VR **WEBSITE** 

Diameter: 200.0 cm

Length: 70.0 cm

Height: 81.0 cm

1,884.00€

AR/VR

WEBSITE