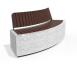

## CONCRETE BENCH 268 G ER Resysta exposed aggregate

RAL 702...

**Base Natural** Marble

aggregates:

51 White

52 Scatter

53 Grey

Seat Wood Timber:

Eco wood

The \*\*268-G\*\* bench model is made from high-strength fiber-reinforced concrete with a homogeneous structure of natural marble or granite stones. The structural aggregates are precisely sized and come in various color combinations, setting the main textures: white, scatter, gray, or brown. The stylishly curved form combined with the delicate relie ...

AR/VR **WEBSITE** 

Diameter: 200.0 cm

Length: 70.0 cm

Height: 81.0 cm

1,884.00€

AR/VR

WEBSITE