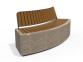

## CONCRETE BENCH 268 G ES exposed aggregate

**Bracket Steel:** 

RAL 702...

**Tags Stainless** Steel:

81 AISI...

**Base Natural** Marble aggregates:

42 Brown 51 White 52 Scatter

53 Grey

The \*\*268-G\*\* bench model is made from high-strength fiber-reinforced concrete with a homogeneous structure of natural marble or granite stones. The structural aggregates are precisely sized and come in various color combinations, setting the main textures: white, scatter, gray, or brown. The stylishly curved form combined with the delicate relie ...