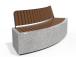

## CONCRETE BENCH 268 G ES exposed aggregate

**Bracket Steel:** 

RAL 702...

**Tags Stainless** Steel:

81 AISI...

**Base Natural** Marble aggregates:

42 Brown 51 White 52 Scatter

53 Grey

The \*\*268-G\*\* bench model is made from high-strength fiber-reinforced concrete with a homogeneous structure of natural marble or granite stones. The structural aggregates are precisely sized and come in various color combinations, setting the main textures: white, scatter, gray, or brown. The stylishly curved form combined with the delicate relie ...