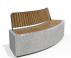

## CONCRETE BENCH 268 G ES exposed aggregate

**Bracket Steel:** 

RAL 702...

**Tags Stainless** Steel:

81 AISI...

**Base Natural** Marble aggregates:

42 Brown 51 White 52 Scatter

53 Grey

The \*\*268-G\*\* bench model is made from high-strength fiber-reinforced concrete with a homogeneous structure of natural marble or granite stones. The structural aggregates are precisely sized and come in various color combinations, setting the main textures: white, scatter, gray, or brown. The stylishly curved form combined with the delicate relie ...