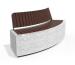

## CONCRETE BENCH 268 G ES exposed aggregate

**Bracket Steel:** 

RAL 702...

**Tags Stainless** Steel:

81 AISI...

**Base Natural** Marble aggregates:

42 Brown 51 White 52 Scatter

53 Grey

The \*\*268-G\*\* bench model is made from high-strength fiber-reinforced concrete with a homogeneous structure of natural marble or granite stones. The structural aggregates are precisely sized and come in various color combinations, setting the main textures: white, scatter, gray, or brown. The stylishly curved form combined with the delicate relie ...