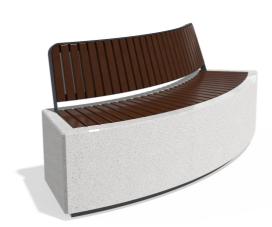

## CONCRETE BENCH 268 G ES exposed aggregate

**Bracket Steel:** 

RAL 702...

**Tags Stainless** Steel:

81 AISI...

**Base Natural** Marble aggregates:

42 Brown 51 White 52 Scatter

53 Grey

The \*\*268-G\*\* bench model is made from high-strength fiber-reinforced concrete with a homogeneous structure of natural marble or granite stones. The structural aggregates are precisely sized and come in various color combinations, setting the main textures: white, scatter, gray, or brown. The stylishly curved form combined with the delicate relie ...

**WEBSITE** 

AR/VR

Diameter: 200.0 cm

Length: 70.0 cm

Height: 81.0 cm

1,449.00€

AR/VR

WEBSITE