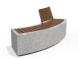

## CONCRETE BENCH 268 H ER Resysta exposed aggregate

**Bracket Steel:** 

RAL 702...

**Tags Stainless** Steel:

81 AISI...

**Base Natural** Marble aggregates:

51 White 52 Scatter

The concrete bench model \*\*268-H\*\* elegantly combines a curved shape with the delicate exposed texture of the surface and the natural warmth of wood. The concrete is high-strength and fiber-reinforced with a homogeneous structure of marble or granite particles of precisely defined size. The model features a luxurious wooden seat, and the integrat ...