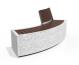

## CONCRETE BENCH 268 H ER Resysta exposed aggregate

**Bracket Steel:** 

RAL 702...

**Tags Stainless** Steel:

81 AISI...

**Base Natural** Marble aggregates:

51 White 52 Scatter

The concrete bench model \*\*268-H\*\* elegantly combines a curved shape with the delicate exposed texture of the surface and the natural warmth of wood. The concrete is high-strength and fiber-reinforced with a homogeneous structure of marble or granite particles of precisely defined size. The model features a luxurious wooden seat, and the integrat ...