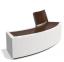

## CONCRETE BENCH 268 H ER Resysta exposed aggregate

**Bracket Steel:** 

RAL 702...

**Tags Stainless** Steel:

81 AISI...

**Base Natural** Marble aggregates:

51 White 52 Scatter

The concrete bench model \*\*268-H\*\* elegantly combines a curved shape with the delicate exposed texture of the surface and the natural warmth of wood. The concrete is high-strength and fiber-reinforced with a homogeneous structure of marble or granite particles of precisely defined size. The model features a luxurious wooden seat, and the integrat ...