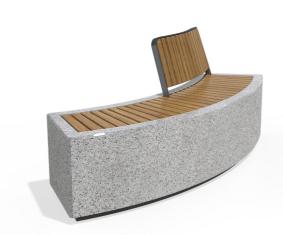

## CONCRETE BENCH 268 H ER Resysta exposed aggregate

**Bracket Steel:** 

RAL 702...

**Tags Stainless** Steel:

81 AISI...

**Base Natural** Marble aggregates:

51 White 52 Scatter

The concrete bench model \*\*268-H\*\* elegantly combines a curved shape with the delicate exposed texture of the surface and the natural warmth of wood. The concrete is high-strength and fiber-reinforced with a homogeneous structure of marble or granite particles of precisely defined size. The model features a luxurious wooden seat, and the integrat ...

AR/VR **WEBSITE** 

Diameter: 200.0 cm

Length: 70.0 cm

Height: 81.0 cm

1,656.00€

AR/VR

WEBSITE