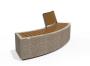

## CONCRETE BENCH 268 H ER Resysta exposed aggregate

**Bracket Steel:** 

RAL 702...

**Tags Stainless** Steel:

81 AISI...

**Base Natural** Marble aggregates:

51 White 52 Scatter

The concrete bench model \*\*268-H\*\* elegantly combines a curved shape with the delicate exposed texture of the surface and the natural warmth of wood. The concrete is high-strength and fiber-reinforced with a homogeneous structure of marble or granite particles of precisely defined size. The model features a luxurious wooden seat, and the integrat ...