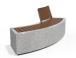

## CONCRETE BENCH 268 H ES exposed aggregate

RAL 702...

**Tags Stainless** Steel:

81 AISI...

**Base Natural** Marble aggregates:

51 White 52 Scatter

53 Grey

The concrete bench model \*\*268-H\*\* elegantly combines a curved shape with the delicate exposed texture of the surface and the natural warmth of wood. The concrete is high-strength and fiber-reinforced with a homogeneous structure of marble or granite particles of precisely defined size. The model features a luxurious wooden seat, and the integrat ...