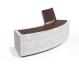

## CONCRETE BENCH 268 H ES exposed aggregate

RAL 702...

**Tags Stainless** Steel:

81 AISI...

**Base Natural** Marble aggregates:

51 White 52 Scatter

53 Grey

The concrete bench model \*\*268-H\*\* elegantly combines a curved shape with the delicate exposed texture of the surface and the natural warmth of wood. The concrete is high-strength and fiber-reinforced with a homogeneous structure of marble or granite particles of precisely defined size. The model features a luxurious wooden seat, and the integrat ...