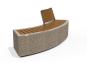

## CONCRETE BENCH 268 H ES exposed aggregate

RAL 702...

**Tags Stainless** Steel:

81 AISI...

**Base Natural** Marble aggregates:

51 White 52 Scatter

53 Grey

The concrete bench model \*\*268-H\*\* elegantly combines a curved shape with the delicate exposed texture of the surface and the natural warmth of wood. The concrete is high-strength and fiber-reinforced with a homogeneous structure of marble or granite particles of precisely defined size. The model features a luxurious wooden seat, and the integrat ...