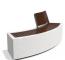

## CONCRETE BENCH 268 H ES exposed aggregate

RAL 702...

**Tags Stainless** Steel:

81 AISI...

**Base Natural** Marble aggregates:

51 White 52 Scatter

53 Grey

The concrete bench model \*\*268-H\*\* elegantly combines a curved shape with the delicate exposed texture of the surface and the natural warmth of wood. The concrete is high-strength and fiber-reinforced with a homogeneous structure of marble or granite particles of precisely defined size. The model features a luxurious wooden seat, and the integrat ...