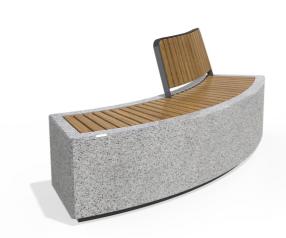

## CONCRETE BENCH 268 H ES exposed aggregate

RAL 702...

**Tags Stainless** Steel:

81 AISI...

**Base Natural** Marble aggregates:

51 White 52 Scatter

53 Grey

The concrete bench model \*\*268-H\*\* elegantly combines a curved shape with the delicate exposed texture of the surface and the natural warmth of wood. The concrete is high-strength and fiber-reinforced with a homogeneous structure of marble or granite particles of precisely defined size. The model features a luxurious wooden seat, and the integrat ...

AR/VR **WEBSITE** 

Diameter: 200.0 cm

Length: 70.0 cm

Height: 81.0 cm

1,323.00€

AR/VR

WEBSITE