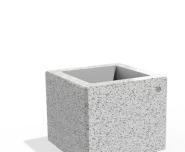

## **CONCRETE PLANTER 268 N** exposed aggregate

263.00€

Model from the series of square flower pots and planters by Encho Enchev - ETE made out of high-performance concrete and natural aggregate. The concrete is reinforced and fiber strengthened. The aggregate is made of natural marble or granite stones with specific sizes and the possibility of different color combinations. The surfaces are embossed and treated with a special protective coating. The concrete planter can be combined with the elements of the Modular Bench Model 268. With its size and shape, the concrete planter offers the opportunity to decorate various urban spaces as well as private properties and gardens. The natural colors of the aggregate are perfectly combined with various plant compositions.

Diameter: 50.0 cm

Length: 50.0 cm

Height: 45.0 cm

Stainless Steel

81 AISI 304

Natural Marble aggregates

42 Brown 51 White 52 Scatter 53 Grey

AR/VR