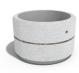

## **ROUND CONCRETE PLANTER 17 exposed aggregate**

**Logo Stainless** Steel:

81 AISI..

**Ring Stainless** Steel:

81 AISI...

**Base Natural** Marble aggregates:

52 Scatter

Model from the series of round concrete planters by Encho Enchev-ETE, in which the designers have offered a great ratio between height and diameter, turning every park, square or alley into a masterpiece of art. The flowerpot is made out of high-performance concrete and natural embossed aggregate. The aggregate structure is composed of natural marb ...

> Diameter: 80.0 cm Length: 80.0 cm Height: 50.0 cm

**WEBSITE** 

AR/VR

451.00€

AR/VR

WEBSITE