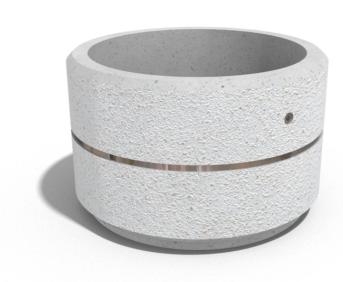

## **ROUND CONCRETE PLANTER 17 exposed aggregate**

**Logo Stainless** Steel:

81 AISI..

**Ring Stainless** Steel:

81 AISI...

**Base Natural** Marble aggregates:

52 Scatter

Model from the series of round concrete planters by Encho Enchev-ETE, in which the designers have offered a great ratio between height and diameter, turning every park, square or alley into a masterpiece of art. The flowerpot is made out of high-performance concrete and natural embossed aggregate. The aggregate structure is composed of natural marb ...

> Diameter: 80.0 cm Length: 80.0 cm Height: 50.0 cm

**WEBSITE** 

AR/VR

451.00€

AR/VR

WEBSITE