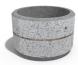

## **ROUND CONCRETE PLANTER 17 exposed aggregate**

**Logo Stainless** Steel:

81 AISI..

**Ring Stainless** Steel:

81 AISI...

**Base Natural** Marble aggregates:

52 Scatter

Model from the series of round concrete planters by Encho Enchev-ETE, in which the designers have offered a great ratio between height and diameter, turning every park, square or alley into a masterpiece of art. The flowerpot is made out of high-performance concrete and natural embossed aggregate. The aggregate structure is composed of natural marb ...

> Diameter: 80.0 cm Length: 80.0 cm Height: 50.0 cm

**WEBSITE** 

AR/VR

451.00€

AR/VR

WEBSITE