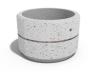

## **ROUND CONCRETE PLANTER 17 exposed aggregate**

**Logo Stainless** Steel:

81 AISI..

**Ring Stainless** Steel:

81 AISI...

**Base Natural** Marble aggregates:

52 Scatter

Model from the series of round concrete planters by Encho Enchev-ETE, in which the designers have offered a great ratio between height and diameter, turning every park, square or alley into a masterpiece of art. The flowerpot is made out of high-performance concrete and natural embossed aggregate. The aggregate structure is composed of natural marb ...

> Diameter: 80.0 cm Length: 80.0 cm Height: 50.0 cm

**WEBSITE** 

AR/VR

451.00€

AR/VR

WEBSITE