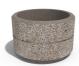

## **ROUND CONCRETE PLANTER 17 exposed aggregate**

**Logo Stainless** Steel:

81 AISI..

**Ring Stainless** Steel:

81 AISI...

**Base Natural** Marble aggregates:

52 Scatter

Model from the series of round concrete planters by Encho Enchev-ETE, in which the designers have offered a great ratio between height and diameter, turning every park, square or alley into a masterpiece of art. The flowerpot is made out of high-performance concrete and natural embossed aggregate. The aggregate structure is composed of natural marb ...

> Diameter: 80.0 cm Length: 80.0 cm Height: 50.0 cm

**WEBSITE** 

AR/VR

451.00€

AR/VR

WEBSITE