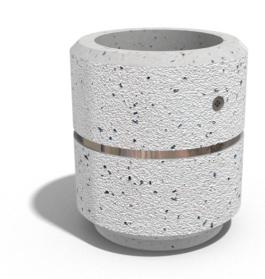

## **ROUND CONCRETE PLANTER 20 exposed aggregate**

**Ring Stainless** Steel:

81 AISI...

**Logo Stainless** Steel:

81 AISI...

**Base Natural** Marble aggregates:

42 Brown 51 White

52 Scatter

53 Grey

Model from the series of round concrete planters by Encho Enchev-ETE, in which the designers have offered a great ratio between height and diameter, turning every park, square or alley into a masterpiece of art. The flowerpot is made out of high-performance concrete and natural embossed aggregate. The aggregate structure is composed of natural marb ...

> Diameter: 40.0 cm Length: 40.0 cm Height: 45.0 cm

AR/VR **WEBSITE** 

186.00€

WEBSITE