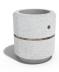

## **ROUND CONCRETE PLANTER 20 exposed aggregate**

**Ring Stainless** Steel:

81 AISI...

**Logo Stainless** Steel:

81 AISI...

**Base Natural** Marble aggregates:

42 Brown 51 White

52 Scatter

53 Grey

Model from the series of round concrete planters by Encho Enchev-ETE, in which the designers have offered a great ratio between height and diameter, turning every park, square or alley into a masterpiece of art. The flowerpot is made out of high-performance concrete and natural embossed aggregate. The aggregate structure is composed of natural marb ...

> Diameter: 40.0 cm Length: 40.0 cm Height: 45.0 cm

AR/VR **WEBSITE** 

186.00€

WEBSITE