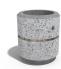

## **ROUND CONCRETE PLANTER 20 exposed aggregate**

**Ring Stainless** Steel:

81 AISI...

**Logo Stainless** Steel:

81 AISI...

**Base Natural** Marble aggregates:

42 Brown 51 White

52 Scatter

53 Grey

Model from the series of round concrete planters by Encho Enchev-ETE, in which the designers have offered a great ratio between height and diameter, turning every park, square or alley into a masterpiece of art. The flowerpot is made out of high-performance concrete and natural embossed aggregate. The aggregate structure is composed of natural marb ...

> Diameter: 40.0 cm Length: 40.0 cm Height: 45.0 cm

AR/VR **WEBSITE** 

186.00€

WEBSITE