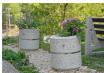

## **ROUND CONCRETE PLANTER 20 exposed aggregate**

**Ring Stainless** Steel:

81 AISI...

**Logo Stainless** Steel:

81 AISI...

**Base Natural** Marble aggregates:

42 Brown 51 White

52 Scatter

53 Grey

Model from the series of round concrete planters by Encho Enchev-ETE, in which the designers have offered a great ratio between height and diameter, turning every park, square or alley into a masterpiece of art. The flowerpot is made out of high-performance concrete and natural embossed aggregate. The aggregate structure is composed of natural marb ...

> Diameter: 40.0 cm Length: 40.0 cm Height: 45.0 cm

AR/VR **WEBSITE** 

186.00€

WEBSITE