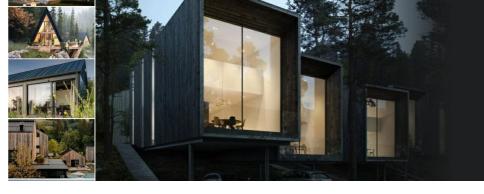

## **ROUND CONCRETE PLANTER 95 exposed aggregate**













81 AISI..

**Logo Stainless** Steel:



81 AISI...

**Base Natural** Marble aggregates:









52 Scatter

Model from the series of round concrete planters by Encho Enchev-ETE, in which the designers have offered a great ratio between height and diameter, turning every park, square or alley into a masterpiece of art. The flowerpot is made out of high-performance concrete and natural embossed aggregate. The aggregate structure is composed of natural marb ...

Diameter: 150.0 cm **Length:** 150.0 cm Height: 65.0 cm

1,028.00€



**WEBSITE** 



AR/VR















AR/VR



WEBSITE