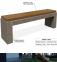

## **CONCRETE BENCH 126 ES**

1,145.00€

The bench is made of high-performance reinforced fiber concrete and natural aggregate combined with the warmth of a certified wood. The structure is suitable for different color combinations and consists of natural marble or granite aggregates. The seating area is specially designed and does not allow water to be retained under the wooden elements. This engineering solution and protective coating on the wooden planks prolongs their life and prevents them from rotting. All concrete surfaces are polished and further treated, which makes the product even more resistant to aggressive weather conditions. A modern street bench that combines convenience and practicality for modern urban spaces.

Diameter: 200.0 cm

Length: 45.0 cm

Height: 50.0 cm

Steel

RAL 7024 matt

Stainless Steel

81 AISI 304

Stainless Steel

81 AISI 304

Natural Marble aggregates

42 Brown 51 White 52 Scatter 53 Grey

**Wood Timber** 

65 Oak

WEBSITE