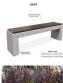

## **CONCRETE BENCH 126 ES**

1,145.00€

The bench is made of high-performance reinforced fiber concrete and natural aggregate combined with the warmth of a certified wood. The structure is suitable for different color combinations and consists of natural marble or granite aggregates. The seating area is specially designed and does not allow water to be retained under the wooden elements. This engineering solution and protective coating on the wooden planks prolongs their life and prevents them from rotting. All concrete surfaces are polished and further treated, which makes the product even more resistant to aggressive weather conditions. A modern street bench that combines convenience and practicality for modern urban spaces.

Diameter: 200.0 cm

Length: 45.0 cm

Height: 50.0 cm

Steel

RAL 7024 matt

Stainless Steel

81 AISI 304

Stainless Steel

81 AISI 304

Natural Marble aggregates

42 Brown 51 White 52 Scatter 53 Grey

**Wood Timber** 

65 Oak

WEBSITE