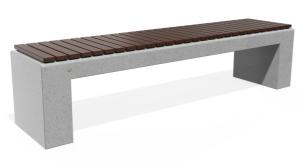

## **CONCRETE BENCH 126 ES**

1,145.00€

The bench is made of high-performance reinforced fiber concrete and natural aggregate combined with the warmth of a certified wood. The structure is suitable for different color combinations and consists of natural marble or granite aggregates. The seating area is specially designed and does not allow water to be retained under the wooden elements. This engineering solution and protective coating on the wooden planks prolongs their life and prevents them from rotting. All concrete surfaces are polished and further treated, which makes the product even more resistant to aggressive weather conditions. A modern street bench that combines convenience and practicality for modern urban spaces.

Diameter: 200.0 cm

Length: 45.0 cm

Height: 50.0 cm

Steel

RAL 7024 matt

Stainless Steel

81 AISI 304

Stainless Steel

81 AISI 304

Natural Marble aggregates

42 Brown 51 White 52 Scatter 53 Grey

**Wood Timber** 

65 Oak

WEBSITE