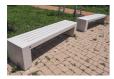

## **CONCRETE BENCH 83 P polished completely**

**LOGO Stainless** Steel:

81 AISI...

**CIRCLE Stainless Steel:** 

81 AISI...

**BASE Natural** Marble aggregates:

22 Brown

Made of high-performance reinforced concrete with fiber structure and natural aggregate of marble or granite stones with defined sizes. The concrete benchcan be fully polished or with embossed aggregate structure on the sides and polished surface of the seating area. The aggregate structure has the possibility of different color combinations. The s...

Diameter: 200.0 cm Length: 45.0 cm Height: 45.0 cm

AR/VR **WEBSITE** 

845.00 €

AR/VR

WEBSITE