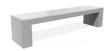

## **CONCRETE BENCH 83 P polished completely**

**LOGO Stainless** Steel:

81 AISI...

**CIRCLE Stainless Steel:** 

81 AISI...

**BASE Natural** Marble aggregates:

22 Brown

Made of high-performance reinforced concrete with fiber structure and natural aggregate of marble or granite stones with defined sizes. The concrete benchcan be fully polished or with embossed aggregate structure on the sides and polished surface of the seating area. The aggregate structure has the possibility of different color combinations. The s...

Diameter: 200.0 cm Length: 45.0 cm Height: 45.0 cm

AR/VR **WEBSITE** 

845.00 €

AR/VR

WEBSITE