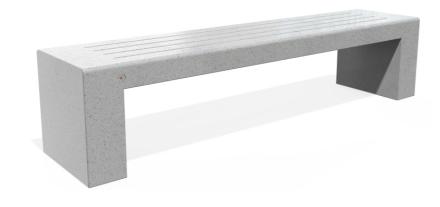

## **CONCRETE BENCH 83 P polished completely**

**LOGO Stainless** Steel:

81 AISI...

**CIRCLE Stainless Steel:** 

81 AISI...

**BASE Natural** Marble aggregates:

22 Brown

Made of high-performance reinforced concrete with fiber structure and natural aggregate of marble or granite stones with defined sizes. The concrete benchcan be fully polished or with embossed aggregate structure on the sides and polished surface of the seating area. The aggregate structure has the possibility of different color combinations. The s...