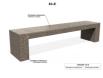

## **CONCRETE BENCH 83 P polished completely**

**LOGO Stainless** Steel:

81 AISI...

**CIRCLE Stainless Steel:** 

81 AISI...

**BASE Natural** Marble aggregates:

22 Brown

Made of high-performance reinforced concrete with fiber structure and natural aggregate of marble or granite stones with defined sizes. The concrete benchcan be fully polished or with embossed aggregate structure on the sides and polished surface of the seating area. The aggregate structure has the possibility of different color combinations. The s...

Diameter: 200.0 cm Length: 45.0 cm Height: 45.0 cm

AR/VR **WEBSITE** 

845.00 €

AR/VR

WEBSITE