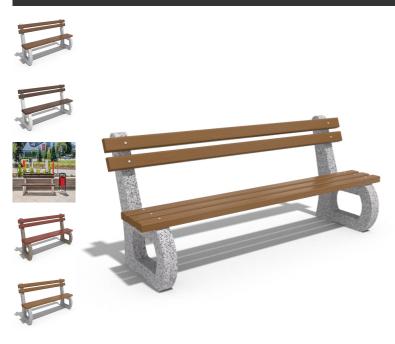

## **CONCRETE BENCH 142 ER**

394.00€

The bench is made of high-performance reinforced fiber concrete and natural aggregate combined with the warmth of a certified wood. The aggregate structure is available in different color combinations and consists of natural marble or granite stones. The concrete surface has a characteristic relief. The addition of protective coating on the concrete and wooden components makes the product even more resistant to aggressive weather conditions. Simple and modern, this bench model is an elegant addition to park alleys, wide streets or in front of office buildings.

Diameter: 190.0 cm

Length: 65.0 cm

Height: 81.0 cm

Stainless Steel

81 AISI 304

Stainless Steel

81 AISI 304

Natural Marble aggregates

42 Brown 51 White 52 Scatter 53 Grey

**Wood Timber** 

Eco wood

**WEBSITE** 