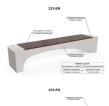

## CONCRETE BENCH 233 ES exposed aggregate

**BRACKET** Steel:

RAL 702...

**CIRCLE Stainless Steel:** 

81 AISI...

**BASE Natural** Marble aggregates:

31 White 34 Scatter

35 Grey

The bench is made of high-performance reinforced fiber concrete and an aggregate consisting of natural marble or granite stones. The aggregate structure can be finished in different color combinations. The surface is completely polished. For greater comfort, the seat is designed with exotic, solid bamboo wood. Certified wood and concrete are furthe ...

> Diameter: 230.0 cm Length: 45.0 cm Height: 45.0 cm

AR/VR **WEBSITE** 

882.00€

AR/VR

WEBSITE