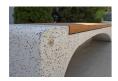

## CONCRETE BENCH 233 ES exposed aggregate

**BRACKET** Steel:

RAL 702...

**CIRCLE Stainless Steel:** 

81 AISI...

**BASE Natural** Marble aggregates:

31 White 34 Scatter

35 Grey

The bench is made of high-performance reinforced fiber concrete and an aggregate consisting of natural marble or granite stones. The aggregate structure can be finished in different color combinations. The surface is completely polished. For greater comfort, the seat is designed with exotic, solid bamboo wood. Certified wood and concrete are furthe ...