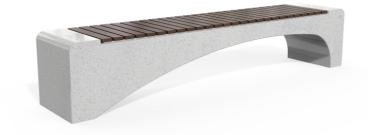

## CONCRETE BENCH 233 ES exposed aggregate

**BRACKET** Steel:

RAL 702...

**CIRCLE Stainless Steel:** 

81 AISI...

**BASE Natural** Marble aggregates:

31 White 34 Scatter

35 Grey

The bench is made of high-performance reinforced fiber concrete and an aggregate consisting of natural marble or granite stones. The aggregate structure can be finished in different color combinations. The surface is completely polished. For greater comfort, the seat is designed with exotic, solid bamboo wood. Certified wood and concrete are furthe ...

> Diameter: 230.0 cm Length: 45.0 cm Height: 45.0 cm

AR/VR **WEBSITE** 

882.00€

AR/VR

WEBSITE