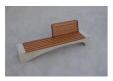

## CONCRETE BENCH 247 ER Resysta exposed aggregate

**BRACKET** Steel:

RAL 702...

**CIRCLE Stainless Steel:** 

81 AISI...

**BASE Natural** Marble aggregates:

Bench with backrest made out of high-performance reinforced fiber concrete and natural aggregate. The aggregate structure consists of natural marble or granite stones, which can be combined in different colors. The surface is completely polished. The metal components making up the seat and back of the bench are made of stainless steel. The seating ...