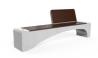

## CONCRETE BENCH 247 ER Resysta exposed aggregate

**BRACKET** Steel:

RAL 702...

**CIRCLE Stainless Steel:** 

81 AISI...

**BASE Natural** Marble aggregates:

Bench with backrest made out of high-performance reinforced fiber concrete and natural aggregate. The aggregate structure consists of natural marble or granite stones, which can be combined in different colors. The surface is completely polished. The metal components making up the seat and back of the bench are made of stainless steel. The seating ...