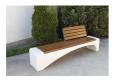

## CONCRETE BENCH 247 ER Resysta exposed aggregate

**BRACKET** Steel:

RAL 702...

**CIRCLE Stainless Steel:** 

81 AISI...

**BASE Natural** Marble aggregates:

Bench with backrest made out of high-performance reinforced fiber concrete and natural aggregate. The aggregate structure consists of natural marble or granite stones, which can be combined in different colors. The surface is completely polished. The metal components making up the seat and back of the bench are made of stainless steel. The seating ...