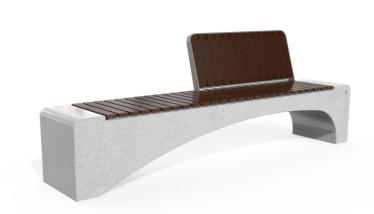

## CONCRETE BENCH 247 ER Resysta exposed aggregate

**BRACKET** Steel:

RAL 702...

**CIRCLE Stainless Steel:** 

81 AISI...

**BASE Natural** Marble aggregates:

Bench with backrest made out of high-performance reinforced fiber concrete and natural aggregate. The aggregate structure consists of natural marble or granite stones, which can be combined in different colors. The surface is completely polished. The metal components making up the seat and back of the bench are made of stainless steel. The seating ...