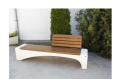

## CONCRETE BENCH 247 ER Resysta exposed aggregate

**BRACKET** Steel:

RAL 702...

**CIRCLE Stainless Steel:** 

81 AISI...

**BASE Natural** Marble aggregates:

Bench with backrest made out of high-performance reinforced fiber concrete and natural aggregate. The aggregate structure consists of natural marble or granite stones, which can be combined in different colors. The surface is completely polished. The metal components making up the seat and back of the bench are made of stainless steel. The seating ...