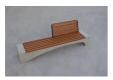

## CONCRETE BENCH 247 PR Resysta polished aggregate

**BRACKET** Steel:

RAL 702...

**CIRCLE Stainless Steel:** 

81 AISI...

**BASE Natural** Marble aggregates:

Bench with backrest made out of high-performance reinforced fiber concrete and natural aggregate. The aggregate structure consists of natural marble or granite stones, which can be combined in different colors. The surface is completely polished. The metal components making up the seat and back of the bench are made of stainless steel. The seating ...

Diameter: 230.0 cm Length: 56.0 cm Height: 84.0 cm

AR/VR **WEBSITE** 

1,270.00€

WEBSITE