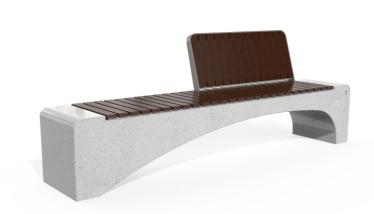

## CONCRETE BENCH 247 PR Resysta polished aggregate

**BRACKET** Steel:

RAL 702...

**CIRCLE Stainless Steel:** 

81 AISI...

**BASE Natural** Marble aggregates:

Bench with backrest made out of high-performance reinforced fiber concrete and natural aggregate. The aggregate structure consists of natural marble or granite stones, which can be combined in different colors. The surface is completely polished. The metal components making up the seat and back of the bench are made of stainless steel. The seating ...

Diameter: 230.0 cm Length: 56.0 cm Height: 84.0 cm

AR/VR **WEBSITE** 

1,270.00€

WEBSITE