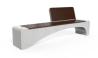

## CONCRETE BENCH 247 PR Resysta polished aggregate

**BRACKET** Steel:

RAL 702...

**CIRCLE Stainless Steel:** 

81 AISI...

**BASE Natural** Marble aggregates:

Bench with backrest made out of high-performance reinforced fiber concrete and natural aggregate. The aggregate structure consists of natural marble or granite stones, which can be combined in different colors. The surface is completely polished. The metal components making up the seat and back of the bench are made of stainless steel. The seating ...

Diameter: 230.0 cm Length: 56.0 cm Height: 84.0 cm

AR/VR **WEBSITE** 

1,270.00€

WEBSITE