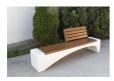

## CONCRETE BENCH 247 PR Resysta polished aggregate

**BRACKET** Steel:

RAL 702...

**CIRCLE Stainless Steel:** 

81 AISI...

**BASE Natural** Marble aggregates:

Bench with backrest made out of high-performance reinforced fiber concrete and natural aggregate. The aggregate structure consists of natural marble or granite stones, which can be combined in different colors. The surface is completely polished. The metal components making up the seat and back of the bench are made of stainless steel. The seating ...

Diameter: 230.0 cm Length: 56.0 cm Height: 84.0 cm

AR/VR **WEBSITE** 

1,270.00€

WEBSITE