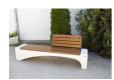

## CONCRETE BENCH 247 PR Resysta polished aggregate

**BRACKET** Steel:

RAL 702...

**CIRCLE Stainless Steel:** 

81 AISI...

**BASE Natural** Marble aggregates:

Bench with backrest made out of high-performance reinforced fiber concrete and natural aggregate. The aggregate structure consists of natural marble or granite stones, which can be combined in different colors. The surface is completely polished. The metal components making up the seat and back of the bench are made of stainless steel. The seating ...

Diameter: 230.0 cm Length: 56.0 cm Height: 84.0 cm

AR/VR **WEBSITE** 

1,270.00€

WEBSITE