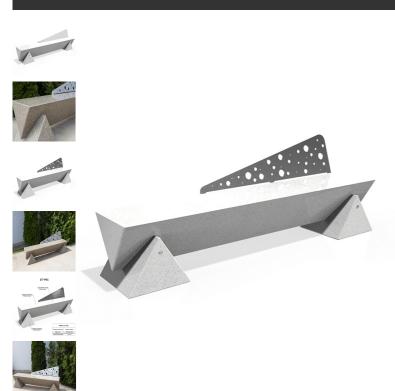

## **CONCRETE BENCH 277 ES** seat polished, side expost aggregate

1,641.00€

Concrete bench with backrest made of high-performance reinforced fiber concrete aggregate of natural marble or granite stones, in different color combinations. All surfaces are polished and further protective coating, which makes the product even more resistant to aggressive weather conditions, reduces dirt deposition and improves the hydrophobic properties of concrete. The backrest is made of stainless steel. The clean geometric shape and delicate lines allow the elegance of the bench to create even more beautiful urban spaces.

Diameter: 230.0 cm

Length: 45.0 cm Height: 79.0 cm

Stainless Steel

81 AISI 304

Natural Marble aggregates

22 Brown 31 White 34 Scatter 35 Grey