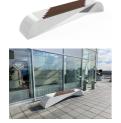

## CONCRETE BENCH 232 PR Resysta polished aggregate

**BRACKET** Steel:

RAL 702...

**CIRCLE Stainless Steel:** 

81 AISI...

**BASE Natural** Marble aggregates:

34 Scatter

35 Grey

The bench is made of high-performance reinforced fiber concrete and polished natural aggregate. The structural marble and granite stones are natural and with different color combinations. The concrete bench is combined with certified bamboo hardwood. Additional treatment of the polished surface with a protective coating makes the product even more ...

> Diameter: 295.0 cm Length: 50.0 cm Height: 45.0 cm

> > 2,380.00€

AR/VR

**WEBSITE** 