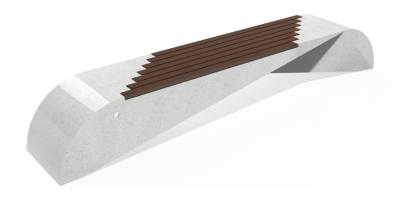

## CONCRETE BENCH 232 PR Resysta polished aggregate

**BRACKET** Steel:

RAL 702...

**CIRCLE Stainless Steel:** 

81 AISI...

**BASE Natural** Marble aggregates:

34 Scatter

35 Grey

The bench is made of high-performance reinforced fiber concrete and polished natural aggregate. The structural marble and granite stones are natural and with different color combinations. The concrete bench is combined with certified bamboo hardwood. Additional treatment of the polished surface with a protective coating makes the product even more ...

> Diameter: 295.0 cm Length: 50.0 cm Height: 45.0 cm

> > 2,380.00€

AR/VR

**WEBSITE** 