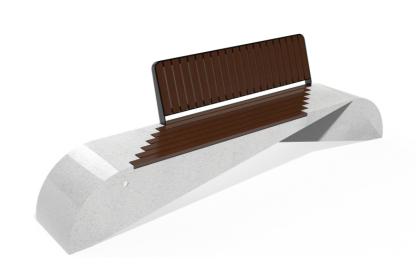

## CONCRETE BENCH 248 PR Resysta polished aggregate

**BRACKET** 

Steel:

RAL 702...

**CIRCLE** 

**Stainless Steel:** 

81 AISI...

**BOLT Stainless** 

Steel:

81 AISI...

Bench with backrest from the product range of concrete benches by Encho Enchev - ETE with a characteristic design, giving it individuality and style. The bench is made out of high-performance reinforced fiber concrete and polished aggregate. The marble and granite stones that form the aggregate structure are natural and have the opportunity for dif ...

> Diameter: 295.0 cm Height: 84.0 cm Length: 61.0 cm

> > 2,834.00€

AR/VR

**WEBSITE** 