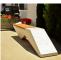

## Creating Brands of the Future

2,497.00€

Stylish design solution that relies on the proportion and balance between two different materials. The bench is made of high quality reinforced fiber concrete and polished aggregate. The structural marble and granite stones being natural have the potential for different color combinations. The concrete bench is combined with certified bamboo hardwood. Additional treatment of the polished surface with a protective coating makes the product even more resistant to aggressive weather conditions and reduces the deposition of dirt. The bench is a modern decoration for the urban exterior. The specially selected exotic wood brings the "close to nature" feeling.

Diameter: 330.0 cm

Length: 50.0 cm

Height: 45.0 cm

Steel

RAL 7024 matt

Stainless Steel

81 AISI 304

Natural Marble aggregates

22 Brown 31 White 34 Scatter 35 Grey

**Wood Timber** 

Eco wood

AR/VR

WEBSITE