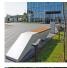

## Creating Brands of the Future

2,497.00€

Stylish design solution that relies on the proportion and balance between two different materials. The bench is made of high quality reinforced fiber concrete and polished aggregate. The structural marble and granite stones being natural have the potential for different color combinations. The concrete bench is combined with certified bamboo hardwood. Additional treatment of the polished surface with a protective coating makes the product even more resistant to aggressive weather conditions and reduces the deposition of dirt. The bench is a modern decoration for the urban exterior. The specially selected exotic wood brings the "close to nature" feeling.

Diameter: 330.0 cm

Length: 50.0 cm

Height: 45.0 cm

Steel

RAL 7024 matt

Stainless Steel

81 AISI 304

Natural Marble aggregates

22 Brown 31 White 34 Scatter 35 Grey

**Wood Timber** 

Eco wood

AR/VR

WEBSITE